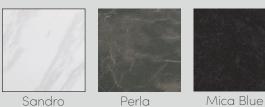

#### **Top Finishes**

#### 11 mm Ceramic - 4mm Glass

It is the 1<sup>st</sup> class durable ceramic material which is laminated with ceramic glass and has a marble look.

Perlaglass and Sahara Noir tempered glass is a 1<sup>st</sup> class durable glass material which is resistant to physical impacts with semi-precious stone look.