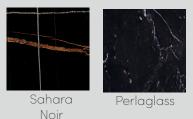

#### 11 mm Ceramic - 4mm Glass

It is the 1<sup>st</sup> class durable ceramic material which is laminated with ceramic glass and has a marble look.

Perlaglass and Sahara Noir tempered glass is a 1<sup>st</sup> class durable glass material which is resistant to physical impacts with semi-precious stone look.