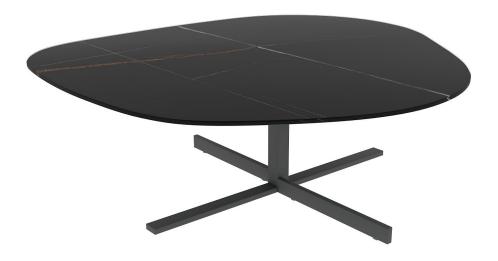

# Amorf Coffee Table

Amorf Coffee Table shows the design style of the modern world with its decorative and veriable texture!

#### Legs

Legs of the coffee table are made of 10x10mm sheet iron material. It is painted with powder paint and then ovendried in 210°C degrees. Legs of the table are goffrato painted which has a grainy structure.