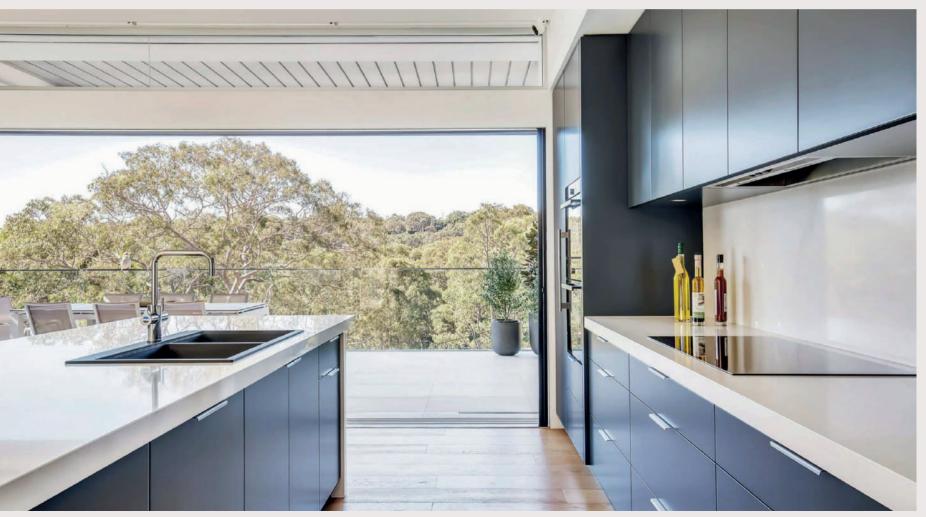

# HIGH-QUALITY INNOVATIONS

Inviting blue cabinets and pure white countertops perfectly blend with natural wood details, referencing the overall design.

The island offers extra space for a sink and cabinets while defining a dining area with its cantilevered countertop.