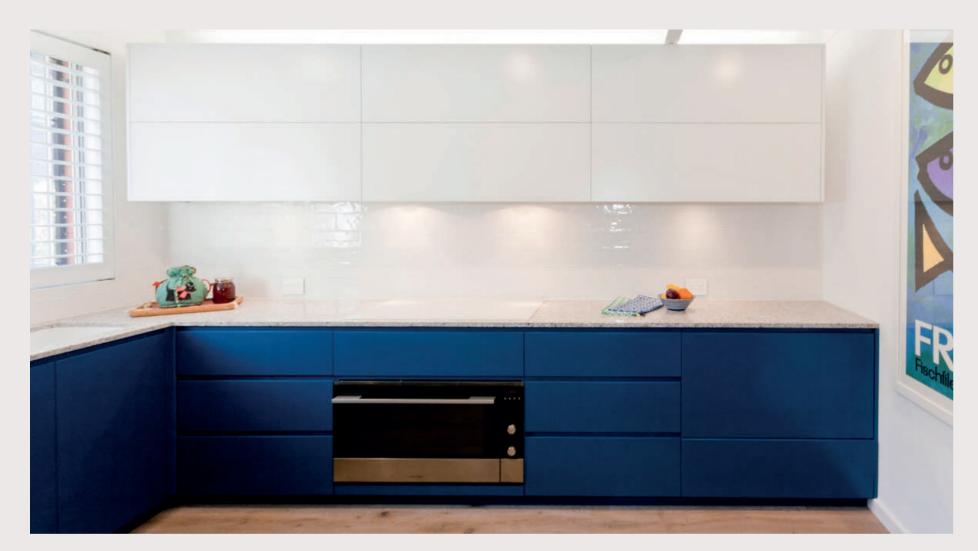

## BLUEWHITE

The intriguing use of the color blue changes the perception of what a kitchen should mean. A simple yet bold take on the materials creates a passionate and energetic atmosphere, bringing liveliness to simple lines.