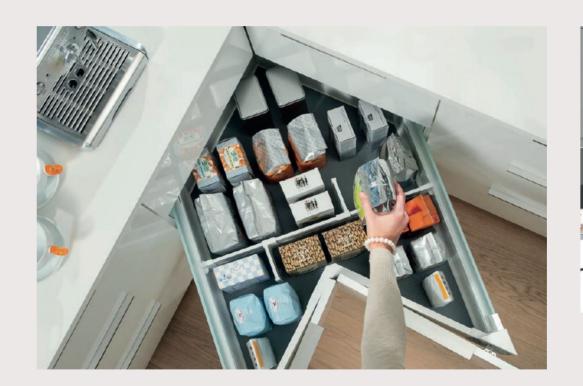

## ACCESSORIES

Practical and aesthetic solutions for the perfect home. Lazzoni works with world leaders such as Blum to provide the best fitting mechanics in the kitchen. Uniting enticing design with unparalleled functional applications.

## ACCESSORIES

From fold and lift systems in cabinets to sliding drawers and wide-angle hinges, we offer an ideal solution for every situation. Knowing a good design only works if it can function within the user's needs.