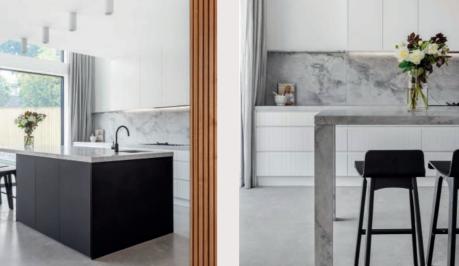

Simple elegance is underlined with the tones of black and white, accentuating functional design features.

The starkness of the color scheme is made dynamic with stoneware countertops, unique textures of cabinet faces and warm wood details.