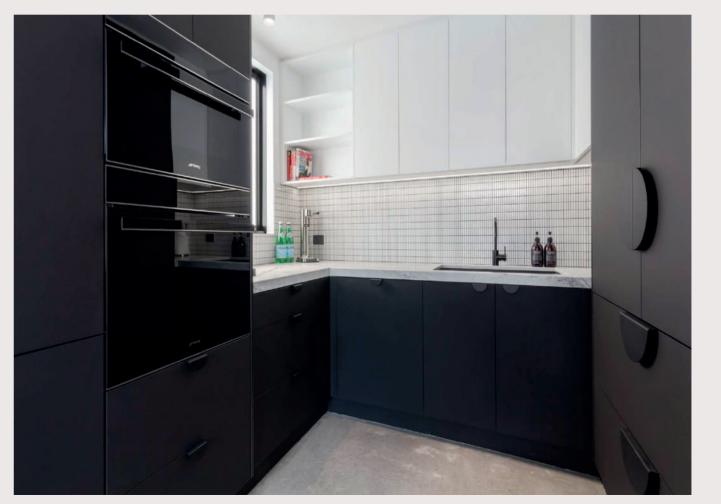

### FOREST

An extraordinary mix of materials, linearity, and harmony induce a space that is more than just a cuisine.

Bold materials like jet black cabinets, stoneware countertops, monolithic wooden cabinets, and mirror detail display

mastery in the curation of various mediums.