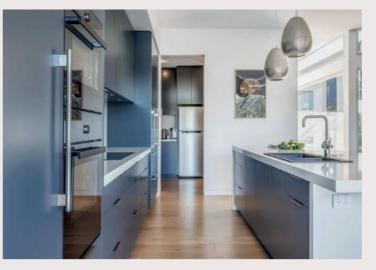

# HIGH-QUALITY INNOVATIONS

Inviting blue cabinets and pure white countertops perfectly blend with natural wood details, referencing the overall design.

The island offers extra space for a sink and cabinets while defining a dining area with its cantilevered countertop.