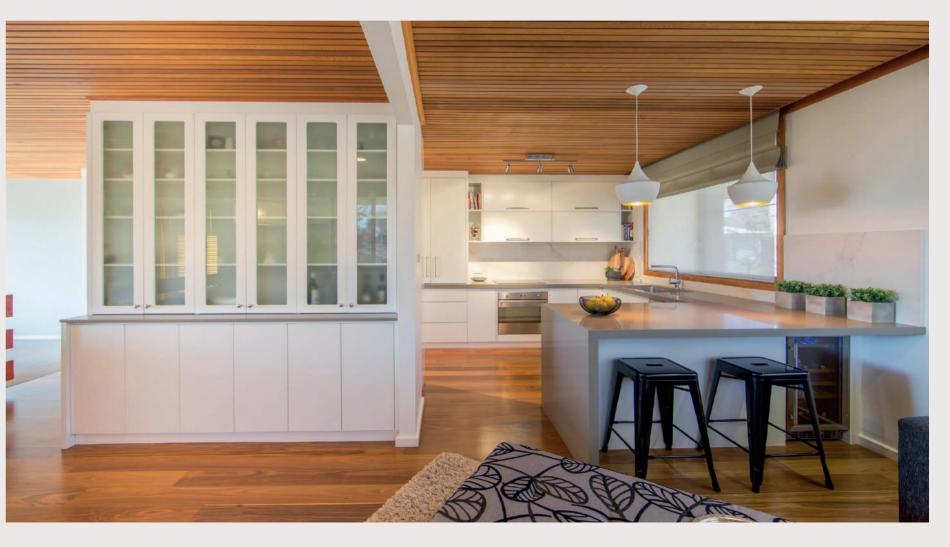

# HIGH-QUALITY INNOVATIONS

Inviting blue cabinets and pure white countertops perfectly blend with natural wood details, referencing the overall design.

The island offers extra space for a sink and cabinets while defining a dining area with its cantilevered countertop.