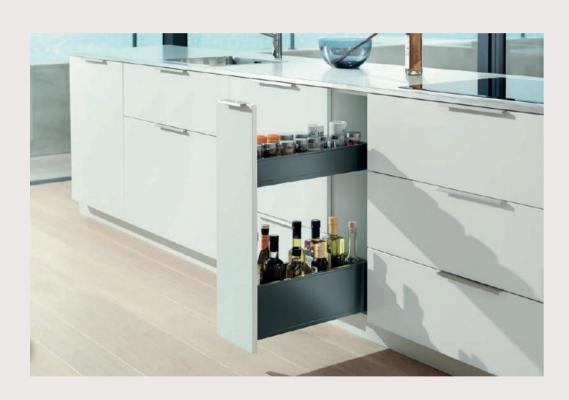

## ACCESSORIES

Practical and aesthetic solutions for the perfect home. Lazzoni works with world leaders such as Blum to provide the best fitting mechanics in the kitchen. Uniting enticing design with unparalleled functional applications.

## ACCESSORIES

From fold and lift systems in cabinets to sliding drawers and wide-angle hinges, we offer an ideal solution for every situation. Knowing a good design only works if it can function within the user's needs.