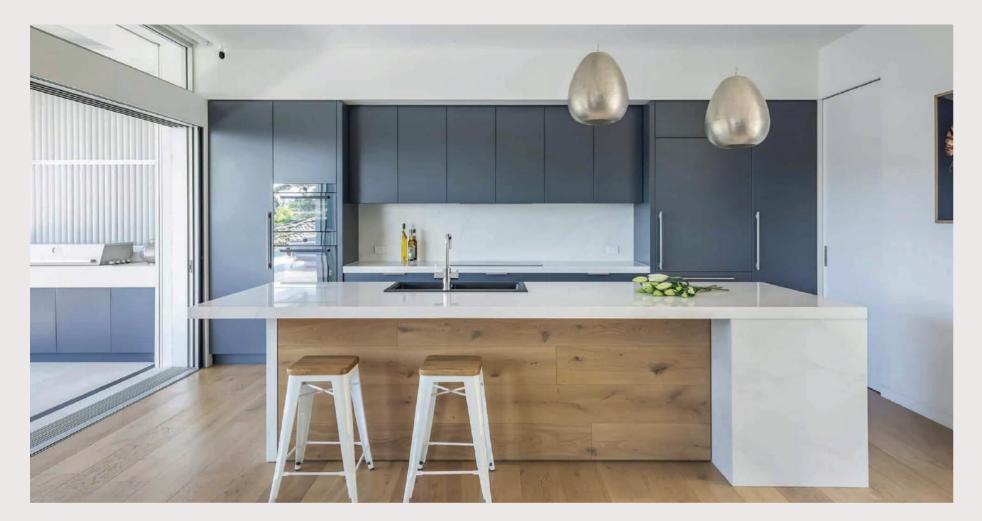

## BLUEWHITE

The intriguing use of the color blue changes the perception of what a kitchen should mean. A simple yet bold take on the materials creates a passionate and energetic atmosphere, bringing liveliness to simple lines.