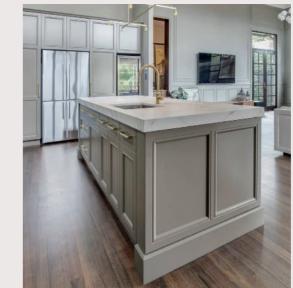

## RUSTIC

Timeless classics are redefined with contemporary details, creating a refined look.

The new classic style is characterized by delicate shades of grey and beige, blending high-end marble countertops and gold-colored metal details in accessories.