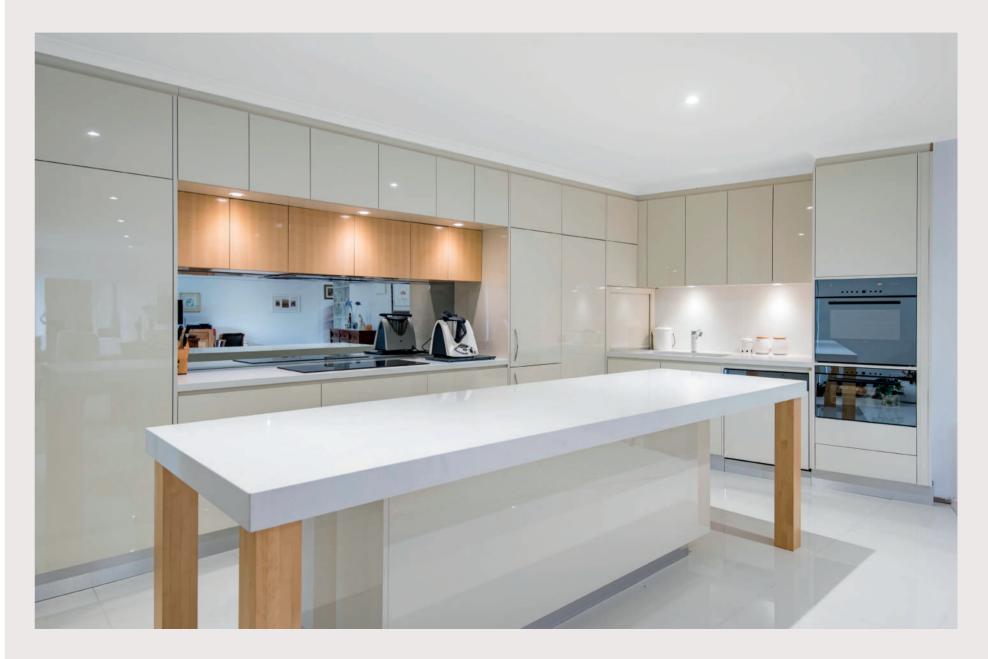

# HIGH-QUALITY INNOVATIONS

Inviting blue cabinets and pure white countertops perfectly blend with natural wood details, referencing the overall design.

The island offers extra space for a sink and cabinets while defining a dining area with its cantilevered countertop.