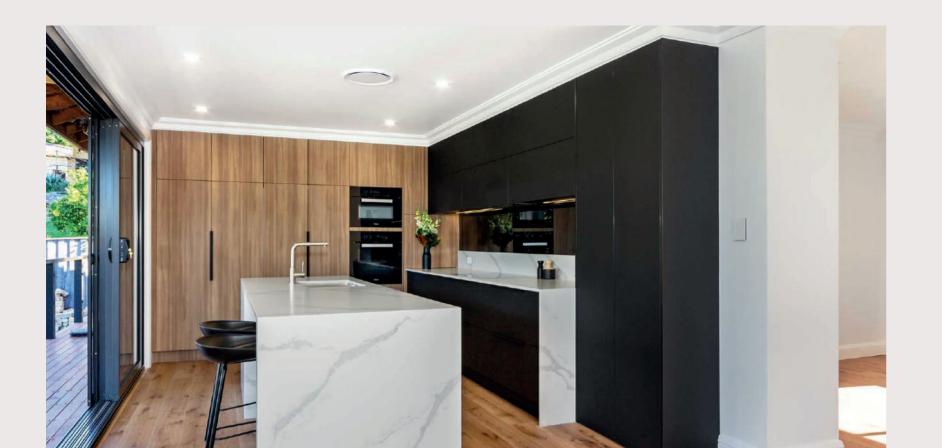

## RUSTIC

Timeless classics are redefined with contemporary details, creating a refined look.

The new classic style is characterized by delicate shades of grey and beige, blending high-end marble countertops and gold-colored metal details in accessories.