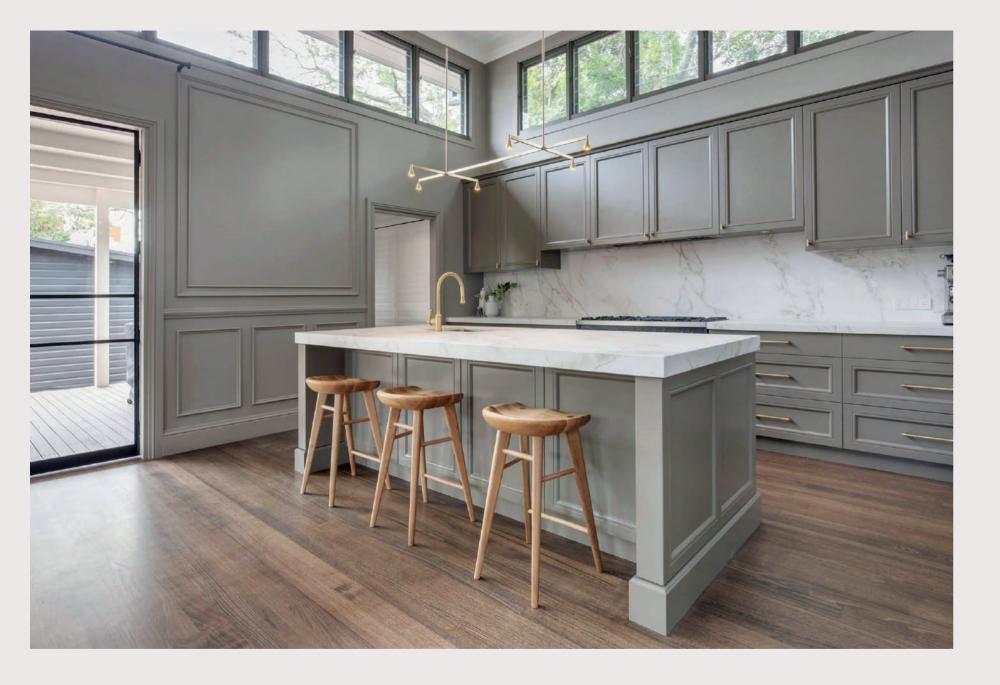

## RUSTIC

Timeless classics are redefined with contemporary details, creating a refined look.

The new classic style is characterized by delicate shades of grey and beige, blending high-end marble countertops and gold-colored metal details in accessories.