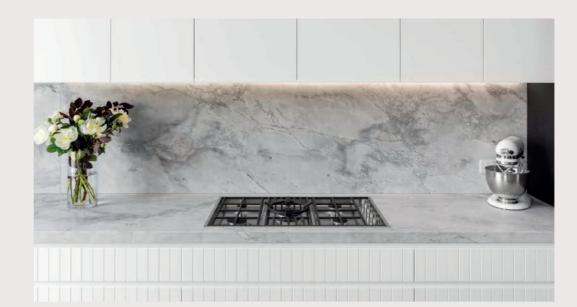

Simple elegance is underlined with the tones of black and white, accentuating functional design features.

The starkness of the color scheme is made dynamic with stoneware countertops, unique textures of cabinet faces and warm wood details.