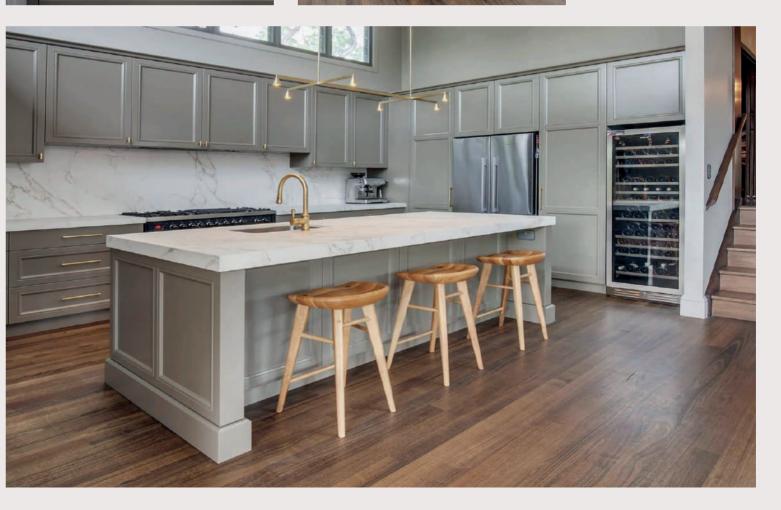

## RUSTIC

Timeless classics are redefined with contemporary details, creating a refined look.

The new classic style is characterized by delicate shades of grey and beige, blending high-end marble countertops and gold-colored metal details in accessories.