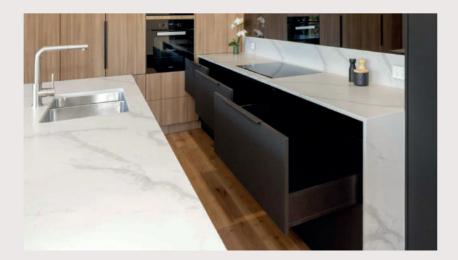

## RUSTIC

Timeless classics are redefined with contemporary details, creating a refined look.

The new classic style is characterized by delicate shades of grey and beige, blending high-end marble countertops and gold-colored metal details in accessories.