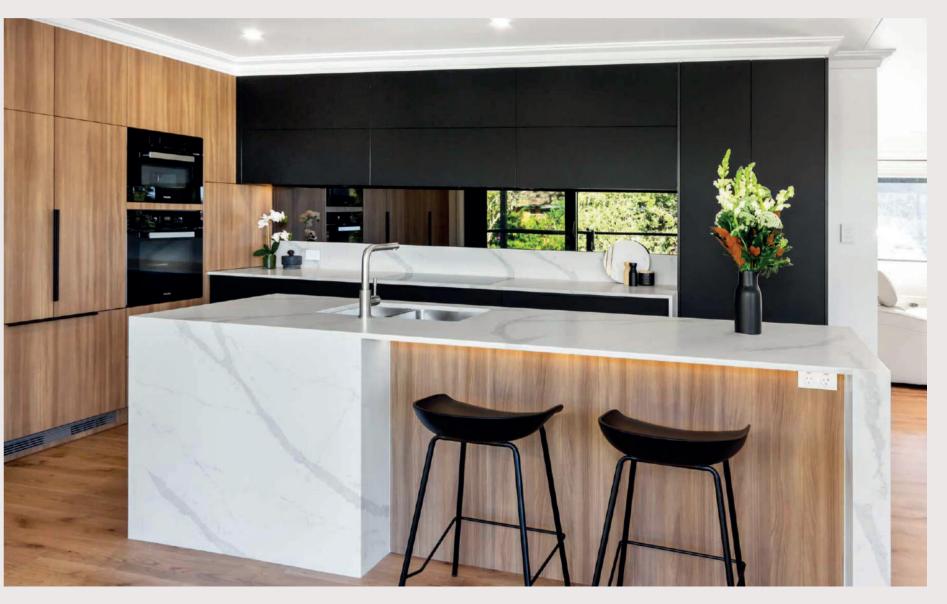

Simple elegance is underlined with the tones of black and white, accentuating functional design features.

The starkness of the color scheme is made dynamic with stoneware countertops, unique textures of cabinet faces and warm wood details.

### FOREST

An extraordinary mix of materials, linearity, and harmony induce a space that is more than just a cuisine.

Bold materials like jet black cabinets, stoneware countertops, monolithic wooden cabinets, and mirror detail display

mastery in the curation of various mediums.