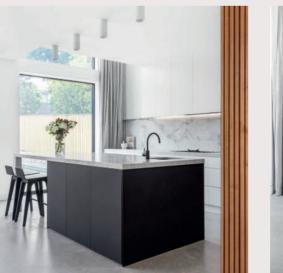

Simple elegance is underlined with the tones of black and white, accentuating functional design features.

The starkness of the color scheme is made dynamic with stoneware countertops, unique textures of cabinet faces and warm wood details.