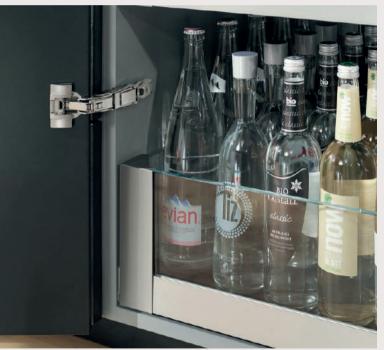

## ACCESSORIES

Practical and aesthetic solutions for the perfect home. Lazzoni works with world leaders such as Blum to provide the best fitting mechanics in the kitchen. Uniting enticing design with unparalleled functional applications.

## ACCESSORIES

From fold and lift systems in cabinets to sliding drawers and wide-angle hinges, we offer an ideal solution for every situation. Knowing a good design only works if it can function within the user's needs.