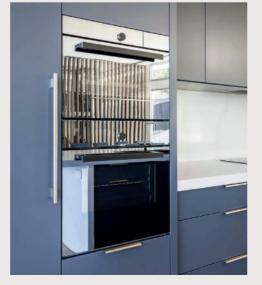

## ACCESSORIES

Practical and aesthetic solutions for the perfect home. Lazzoni works with world leaders such as Blum to provide the best fitting mechanics in the kitchen. Uniting enticing design with unparalleled functional applications.

## ACCESSORIES

From fold and lift systems in cabinets to sliding drawers and wide-angle hinges, we offer an ideal solution for every situation. Knowing a good design only works if it can function within the user's needs.