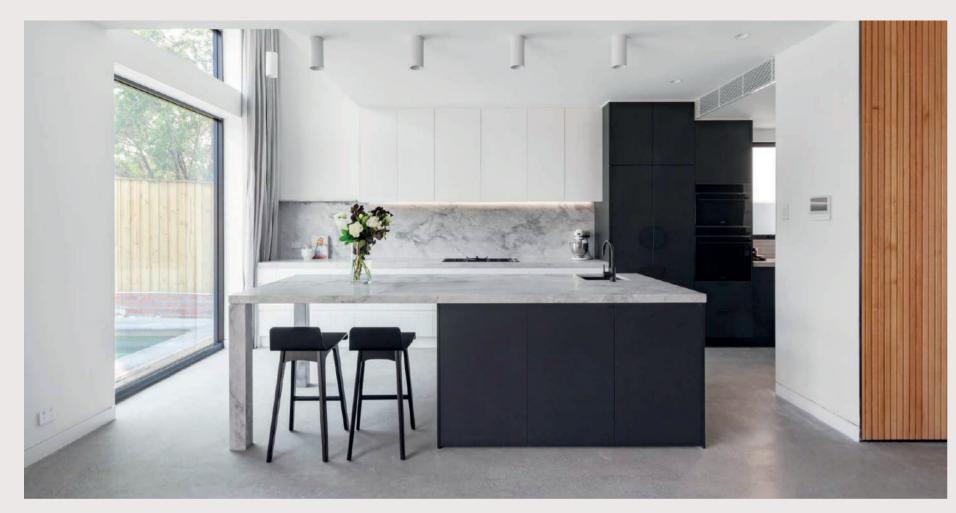

Simple elegance is underlined with the tones of black and white, accentuating functional design features.

The starkness of the color scheme is made dynamic with stoneware countertops, unique textures of cabinet faces and warm wood details.

### FOREST

An extraordinary mix of materials, linearity, and harmony induce a space that is more than just a cuisine.

Bold materials like jet black cabinets, stoneware countertops, monolithic wooden cabinets, and mirror detail display

mastery in the curation of various mediums.