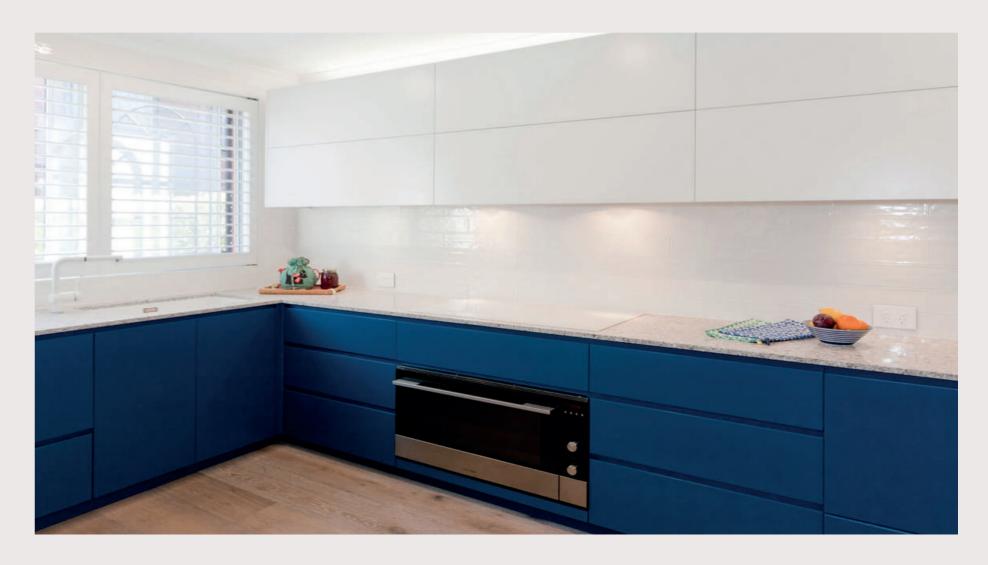

## BLUEWHITE

The intriguing use of the color blue changes the perception of what a kitchen should mean. A simple yet bold take on the materials creates a passionate and energetic atmosphere, bringing liveliness to simple lines.