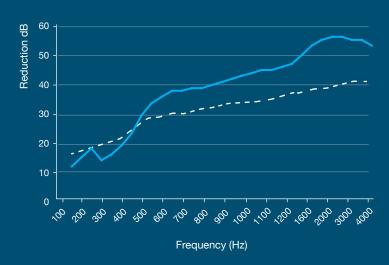

## Mean Sound Reduction Index

40 dB (attached to 6 mm glassfiber).

# Mean Sound Reduction Index

An effective layered sound insulator that will also block low frequencies.

 $40\,$  dB  $_{
m I}$ 

dB Mean Sound Reduction Index

- - -

Eggbox-vana 30 / PU-vana 30

\_\_\_

Eggbox-vana 30 / PU-vana 30 + 6 mm glassfiber