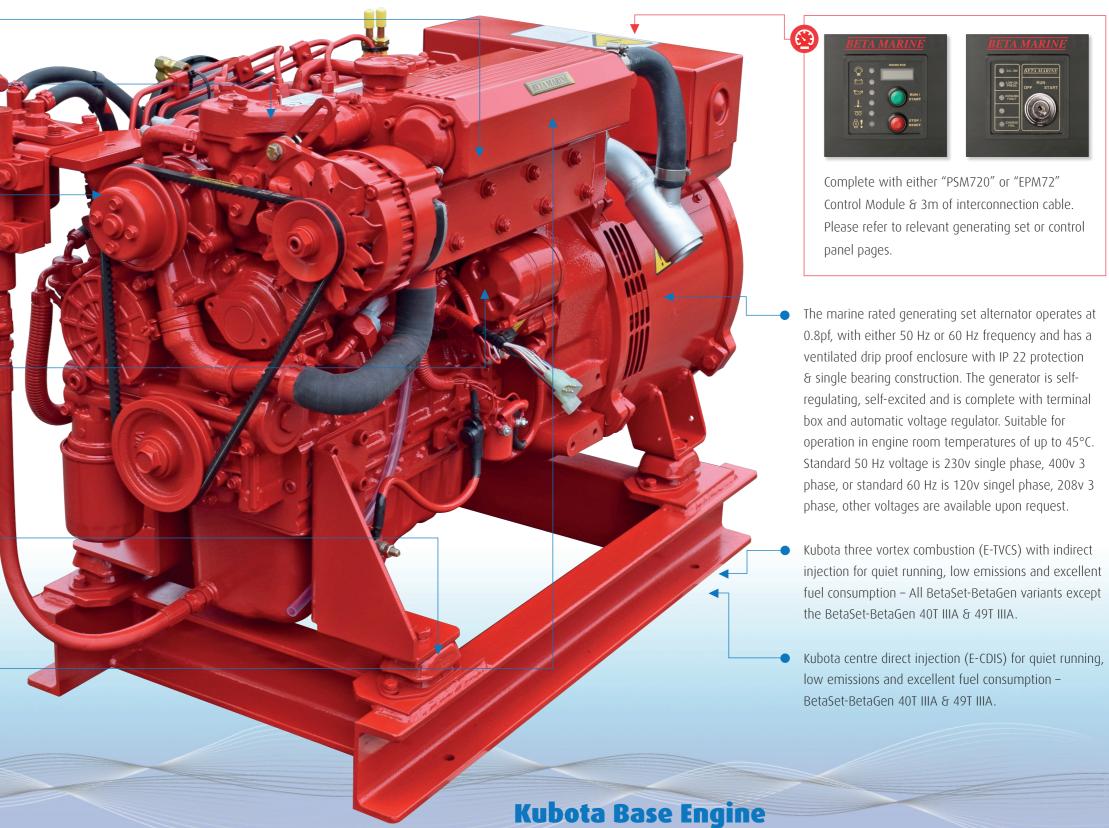

## **Generating Set Range - Specifications**

2, 3 or 4 cylinders with high inertia flywheel for smooth running at low rpm.

Heater plugs for cold starting below 5°C, fuel filter, **MECHANICAL** fuel lift pump, **MECHANICAL** fuel injection pump and **MECHANICAL** engine governing<sup>\*</sup> ensures steadfast performance regardless of ambient conditions.

**QUIET GEAR DRIVEN CAMSHAFT** for maximum engine reliability and reduced servicing, as no timing chains or toothed belts have to be replaced.

Subject to criteria, Kubota based engines accommodate installation angles up to 15° maximum when static and 25° when heeling.

All BetaSet-BetaGen models are 12 volt electric start as standard, models up to the BetaSet-BetaGen 21 are equipped with a 45 amp battery charging alternator, the BetaSet-BetaGen 26 though to the BetaSet-BetaGen 49 are equipped with a 70 amp insulated return battery charging alternator. Optional 24 volt electric start is available for selected models.

The engine and generator alternator are close coupled together and mounted on steel feet with marine failsafe anti-vibration mountings ensuring isolation. Base frames are an optional extra for all BetaSet models.

Available as HEAT EXCHANGER, KEEL or RADIATOR **COOLED**, all BetaSet-BetaGen models are naturally aspirated except the BetaSet-BetaGen 40T IIIA & 49T IIIA which are turbocharged.

\*The BetaSet-BetaGen 40T IIIA & 49T IIIA are mechanically governed with an electronic actuator