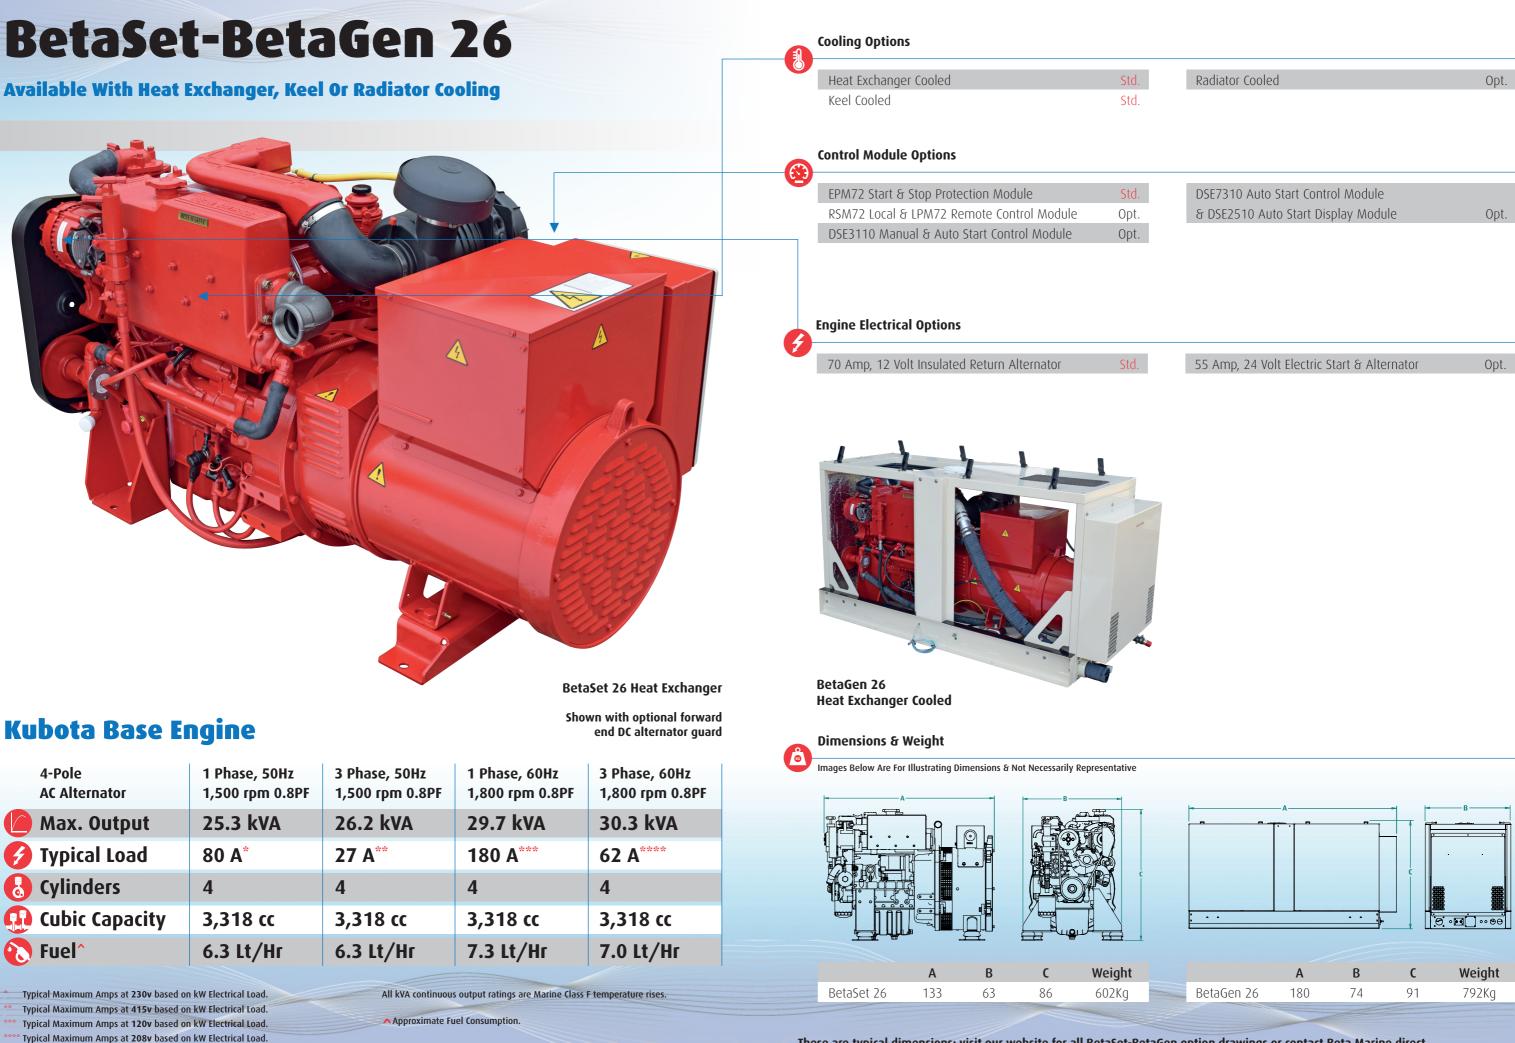

## Engine Data Sheet - BetaSet-BetaGen 26 Marine Generating Sets

Available as HEAT EXCHANGER, KEEL or RADIATOR **COOLED**, all BetaSet-BetaGen models are naturally aspirated except the BetaSet-BetaGen 40T IIIA & 49T IIIA which are turbocharged.

\*The BetaSet-BetaGen 40T IIIA & 49T IIIA are mechanically governed with an electronic actuator

| DSE7310 Auto Start Control Module   |      |
|-------------------------------------|------|
| & DSE2510 Auto Start Display Module | Opt. |

These are typical dimensions: visit our website for all BetaSet-BetaGen option drawings or contact Beta Marine direct