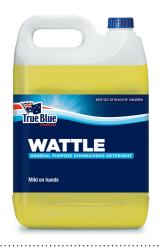

## Wattle

## General Purpose Hand Dish Wash Detergent

WATTLE is an economical liquid detergent. Used as a general all purpose detergent, excellent for hand washing of dishes, cooking utensils and glasses. Also for use in general cleaning of surfaces, floors, walls, cars, etc.

## **Specifications**

| Colour               | Yellow        |
|----------------------|---------------|
| Odour                | Floral        |
| Hard Water Tolerance | Excellent     |
| Rinsability          | Yes           |
| Flammability         | Non-flammable |
| Biodegradability     | Fully         |