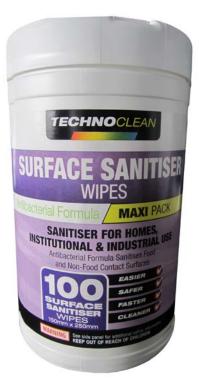

## SURFACE SANITISER WIPES

Need to sanitise your surfaces?

**TECHNO**CLEAN SURFACE SANITISER **WIPES** oacterial Formula MAXI PACK

SAN HOMES, USE SER FOR STITUTI ONAL & IN Antibacterial Formula Sanitises Food and Non-Food Contact Surface

## SURFACE SANITISER WIPES

These are a non-woven, disposable wipe, pre-saturated with quaternary ammonium chlorides.

They can be used to sanitise hard non-porous Food contact and Non-food contact surfaces in beauty salons, barber shops, correctional facilities, funeral homes, mortuaries, schools, health clubs, gyms, athletic facilities, airports, transportation terminals, grocery stores, shopping centres, delicatessens, catering facilities, banquet halls, nursery, day-care centres, households, homes, residences, household kitchens and/or bathrooms, institutional kitchens and/or bathrooms.

Available in a Maxi pack 100 wipes or in a wall mounted dispenser with 250 wipes making these the most economical surface sanitiser wipes on the market.

This product is accepted for use in export registered meat establishments