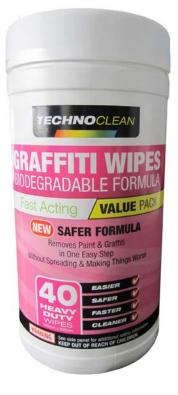

## FEATURES

- Environmentally safe biodegradable formula. Does not contain amyl acetate or methylene chloride, unlike other graffiti removers, making these towels less hazardous for users as well as surfaces.
- Abrasive yet non scratching towel aids in cleaning and tub comes with sealed container keeping wipes moist for greater usage and longer shelf life.
- Biodegradable formula.

| PART NO    | DESCRIPTION                 | SIZE                  |
|------------|-----------------------------|-----------------------|
| INT1447G40 | Techno-Clean Graffiti Wipes | Value Pack - 40 wipes |
| INT1447G12 | Techno-Clean Graffiti Wipes | Handy Pack - 12 wipes |