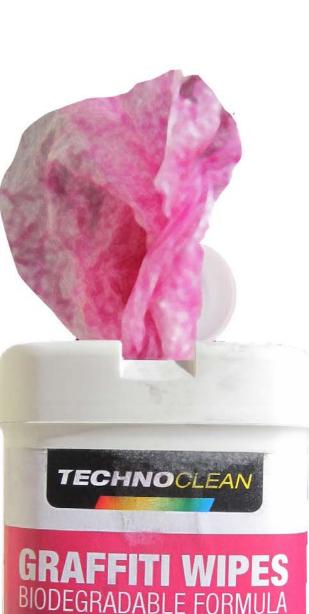

## **GRAFFITI WIPES**

GRAFFITI WIPES are designed to be used for fast, easy clean-up of paint from non-porous surfaces. These amazing wipes are premoistened with an incredible cleaning formula that removes paints (including enamel), ink and even permanent marker. A few swipes with a single wipe quickly dissolves away unwanted paint and graffiti.

Most graffiti removers break down paint and inks causing it to spread easily. These wipes not only dissolve graffiti but the wipe locks in the dissolved paint minimising spreading.

Removes paint & ink from: