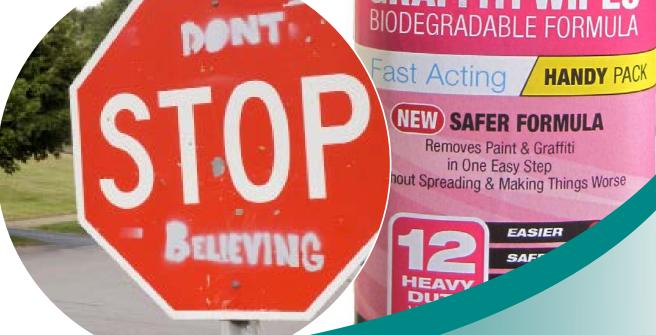

## **GRAFFITI** WIPES

Like to remove graffiti safely & easy?

## **GRAFFITI WIPES**

GRAFFITI WIPES are designed to be used for fast, easy clean-up of paint from non-porous surfaces. These amazing wipes are premoistened with an incredible cleaning formula that removes paints (including enamel), ink and even permanent marker. A few swipes with a single wipe quickly dissolves away unwanted paint and graffiti.

Most graffiti removers break down paint and inks causing it to spread easily. These wipes not only dissolve graffiti but the wipe locks in the dissolved paint minimising spreading.

Removes paint & ink from: