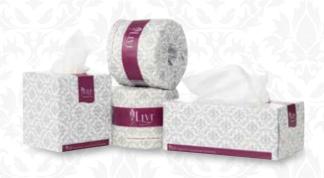

Livi Impressa facial tissue
3 ply lotion 65s

PEFC CERTIFIED

WHITE, SOFT AND ABSORBENT, LIVI IMPRESSA IS A LUXURIOUS LOTIONED FACIAL TISSUE. THE COMPACT CUBE FITS INTO BATHROOMS WITH STYLE AND SUBTLETY. THESE TISSUES ARE MADE IN AUSTRALIA WITH COMFORT IN MIND WHILE AWAY FROM HOME.