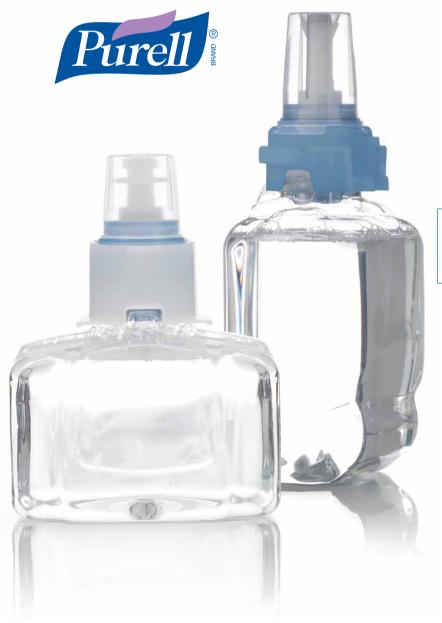

PURELL® ADX-7™

Designed with small footprints to fit compact spaces, these premium quality dispensers feature spa-inspired GOJO soaps and industry-leading PURELL® Hand Sanitiser Foam, including green certified formulations.

ADX-7™ • 700 mL

vide eep