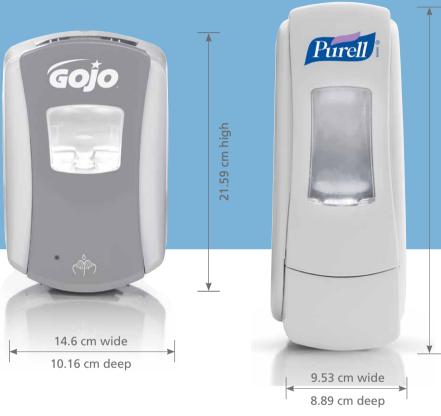

ystem, the elegant lines and colourful formulations call attention to dispensers engineered and built for easy servicing and trouble-free performance.

PURELL® ADX-7™



Designed with small footprints to fit compact spaces, these premium quality dispensers feature spa-inspired GOJO soaps and industry-leading PURELL® Hand Sanitiser Foam, including green certified formulations.

These two new GOJO dispensing systems come with a guaranteed lifetime performance and deliver affordable prestige and quality that complements your image.

## RELIABLE



# EASY to SERVICE

GOJO is known for engineering the industry's most reliable, easy-to-service skin care systems. It's a legacy we're building upon with the unmatched dependability of the LTX<sup>TM</sup> and ADX<sup>TM</sup> dispensing systems.





ADX-7™ • 700 mL

vide eep

# Easy to Recycle Removable pump promotes convenient recycling. GOJO CONTROLLED COLLAPSE Bottles Patent-pending refills are engineered to hold their shape while emptying, for a more attractive appearance.

#### **GOJO SANITARY SEALED™ Refills**

Snap into place quickly and easily, minimising labour time while protecting users from the contamination risks of bulk soap.

#### **GOJO SMART-FLEX™ Bottles**

Durable, recyclable PET material provides crystal clarity while using 30% less material than rigid HDPE material.



#### **Performance Guaranteed**

Both the LTX and ADX systems carry the GOJO Lifetime Performance Guarantee – a dependability promise that even includes the batteries in the LTX touch-free system.

#### **Smart, Trouble-Free Electronics**

GOJO® L