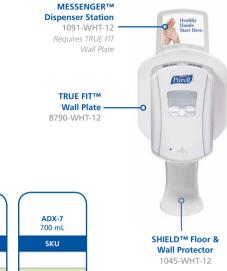

PURELL® ADX-7™

Designed with small footprints to fit compact spaces, these premium quality dispensers feature spa-inspired GOJO soaps and industry-leading PURELL® Hand Sanitiser Foam, including green certified formulations.

ADX-7™ • 700 mL

vide eep