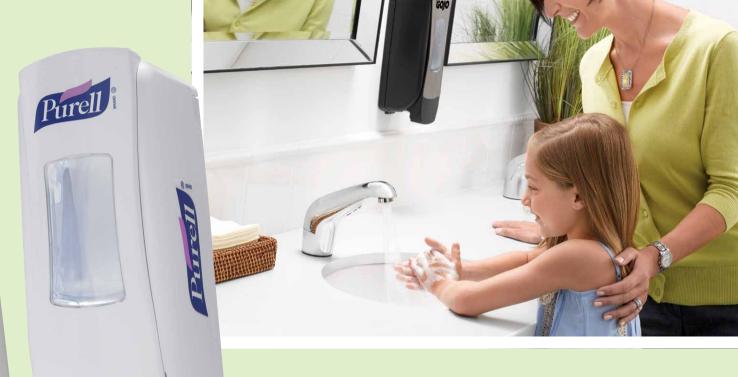

#### **GOJO SPA-INSPIRED** GOJO FOAM SOAPS

These new systems offer a selection of luxurious foam formulations enriched with moisturisers, natural extracts and skin conditioners. Whether you prefer vivid colours with spa-like fragrances, or dye- and fragrance-free options, our soaps delight users and support a healthy environment.

#### **An unprecedented** combination

**PURELL® Hand Sanitiser Foam** provides a powerful combination of germ-killing strength and multiple skin-enriching moisturisers in environmentally responsible formulations.