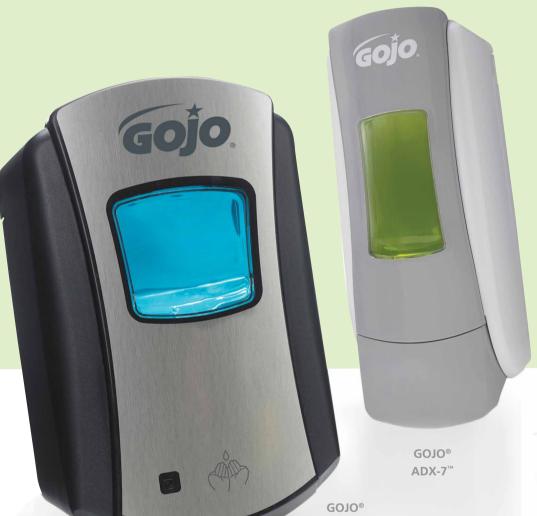

#### GOJO LTX AND ADX DISPENSING SYSTEMS

#### PRODUCT ORDERING INFORMATION

| LTX-7       | ADX-7       |
|-------------|-------------|
| sku         | SKU         |
| 1390-WHT-12 | 8790-WHT-12 |
| 1390-BLK-12 | 8790-BLK-12 |
| 1091-WHT-12 | 1091-WHT-12 |
| 1091-BLK-12 | 1091-BLK-12 |
| 1045-WHT-12 | 1045-WHT-12 |
| 1045-BLK-12 |             |

| TOUCH-           | MANUAL           |
|------------------|------------------|
| LTX-7™<br>700 mL | ADX-7™<br>700 mL |
| SKU              | SKU              |
|                  |                  |
| 1380-04          | 8780-06          |
| 1384-04          | 8784-06          |
| 1388-04          | _                |
|                  |                  |
| 1320-04          | 8720-06          |
| 1328-04          |                  |
|                  |                  |