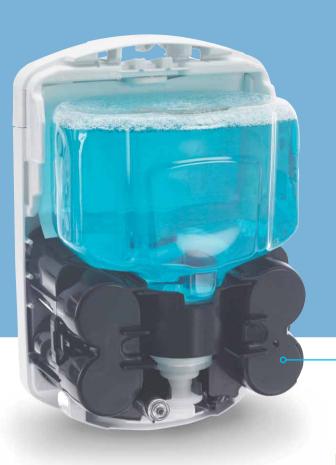

# EASY to SERVICE

GOJO is known for engineering the industry's most reliable, easy-to-service skin care systems. It's a legacy we're building upon with the unmatched dependability of the LTX<sup>TM</sup> and ADX<sup>TM</sup> dispensing systems.

# Easy to Recycle Removable pump promotes convenient recycling. GOJO CONTROLLED COLLAPSE Bottles Patent-pending refills are engineered to hold their shape while emptying, for a more attractive appearance.

#### **GOJO SANITARY SEALED™ Refills**

Snap into place quickly and easily, minimising labour time while protecting users from the contamination risks of bulk soap.

#### **GOJO SMART-FLEX™ Bottles**

Durable, recyclable PET material provides crystal clarity while using 30% less material than rigid HDPE material.

**Easy Maintenance**Large sight window,

make it easy to know

skylight and clear bottles

when to change the refill.