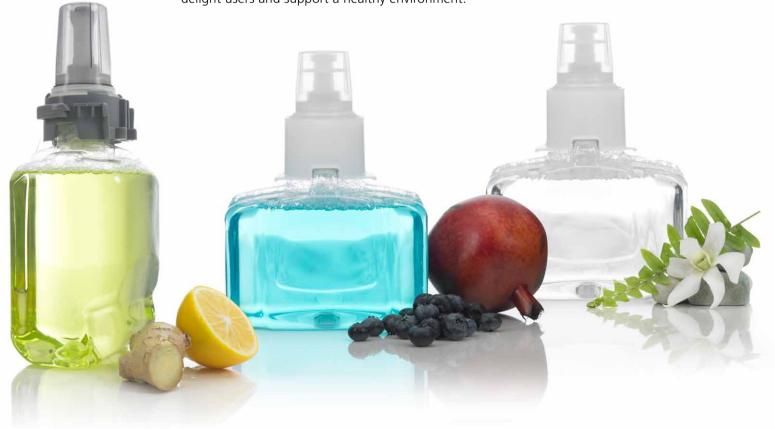

### THE NEW STANDARD IN SUSTAINABLE

The scientifically advanced formulations for the LTX™ and ADX™ dispensing systems set new standards for performance, aesthetics and sustainable benefits while providing a pleasant handwashing experience.

#### **GOJO SPA-INSPIRED** GOJO FOAM SOAPS

These new systems offer a selection of luxurious foam formulations enriched with moisturisers, natural extracts and skin conditioners. Whether you prefer vivid colours with spa-like fragrances, or dye- and fragrance-free options, our soaps delight users and support a healthy environment.

#### **An unprecedented** combination

**PURELL® Hand Sanitiser Foam** provides a powerful combination of germ-killing strength and multiple skin-enriching moisturisers in environmentally responsible formulations.