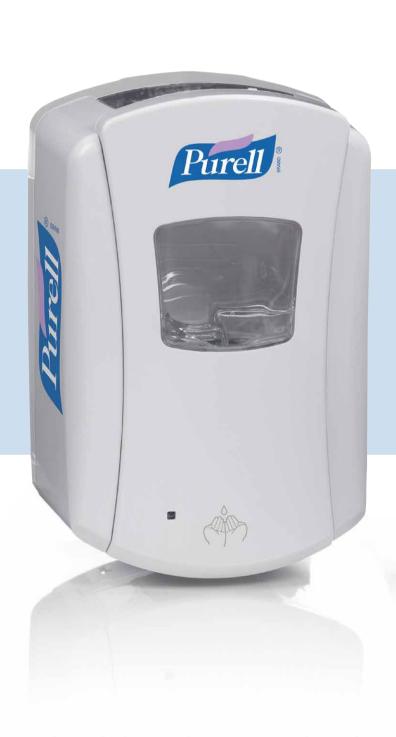

PURELL® ADX-7™

Designed with small footprints to fit compact spaces, these premium quality dispensers feature spa-inspired GOJO soaps and industry-leading PURELL® Hand Sanitiser Foam, including green certified formulations.

ADX-7™ • 700 mL

vide eep