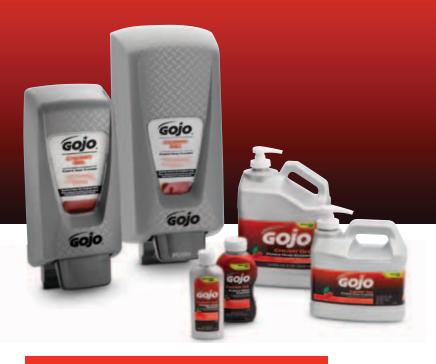

GOJO® Cherry Gel Pumice Hand Cleaner is available in a variety of sizes and dispensing options for every environment.

#### **GOJO Cherry Gel Pumice Hand Cleaner**

| Order No.                   | Description                                          | Case Pack |
|-----------------------------|------------------------------------------------------|-----------|
| 7590-02                     | PRO TDX 5000 Refill                                  | 2         |
| 7290-04                     | PRO TDX 2000 Refill                                  | 4         |
| 2358-02                     | 1 Gallon Bottle with Pump Dispenser                  | 2         |
| 2356-04                     | 1/2 Gallon Bottle with Pump Dispenser                | 4         |
| 2354-08                     | 10 fl oz Squeeze Bottle                              | 8         |
| 2352-15                     | 6 fl oz Squeeze Bottle                               | 15        |
| 2350-02                     | .5 fl oz Packet in a 50 Count Folding Display Carton | 2         |
| Dispensers and Starter Kits |                                                      |           |
| 7500-01                     | PRO TDX 5000 — 5000 mL Dispenser                     | 1         |
| 7200-01                     | PRO TDX 2000 — 2000 mL Dispenser                     | 1         |
| 7290-D2                     | PRO TDX 2000 — 2000 mL Starter Kit                   | 1         |