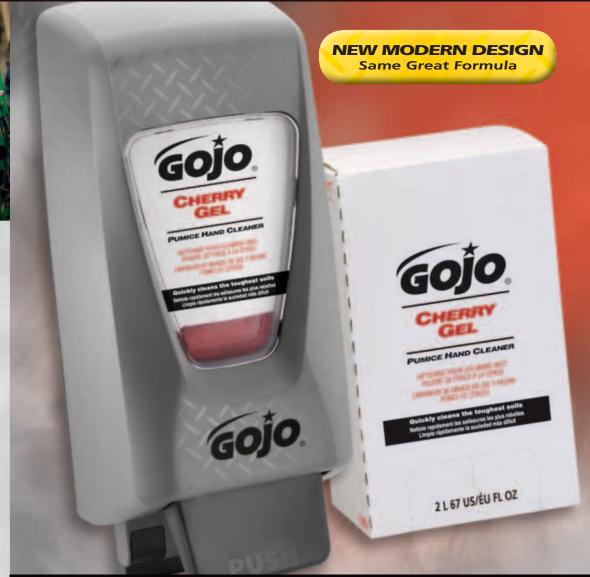

GOJO® Cherry Gel Pumice Hand Cleaner is available in a variety of sizes and dispensing options for every environment.

### **GOJO PRO™ TDX™ Dispensing Systems**

- Engineered to withstand the toughest environments
- Modern design with diamond-plate effect
- Easy to identify product through large sight window
- Refills are SANITARY SEALED™ to prevent germs from contaminating product
- Portion control dispensing helps reduce waste
- One-hand push operation is easy to use
- Lifetime guarantee