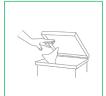

### Instructions for use:

Remove one wipe from the pack.

Universal Wipes 100

**PRODUCT** 

Wipe in an 'S' shaped pattern from clean to dirty.

Discard the wipe in the appropriate waste bin.

Let the surface air dry for one minute.