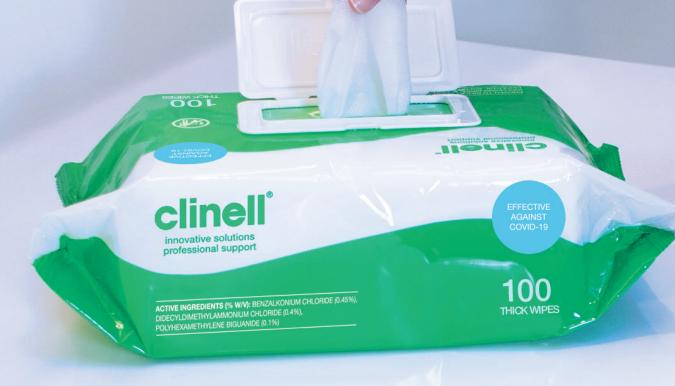

### **Universal Wipes**

Clean and disinfect in one easy step

- Multipurpose cleaning and disinfecting solution
- Kills at least 99.99% of bacteria and viruses

- ✓ Hospital Grade Disinfectant
- Suitable for use on hard and non-porous surfaces

## Suitable for cleaning and disinfecting surfaces and equipment, killing at least 99.99% of bacteria and viruses, including Coronavirus.

# Clinell Universal Wipes are a combined cleaning and disinfectant wipe, suitable for use on visibly dirty surfaces and equipment, killing at least 99.99% of bacteria and viruses, including Coronavirus.

PRODUCT CODE

BCW100AUS

**KITCHENS** 

**BATHROOMS** 

ON THE

Use disinfectants safely. Always read the label and product information before use.

 $\label{eq:continuous} \mbox{Active ingredients (\% w/v): Benzalkonium chloride (0.45\%), Didecyldimethylammonium chloride (0.4\%), Polyhexamethylene biguanide (0.1\%)} \mbox{}$ 