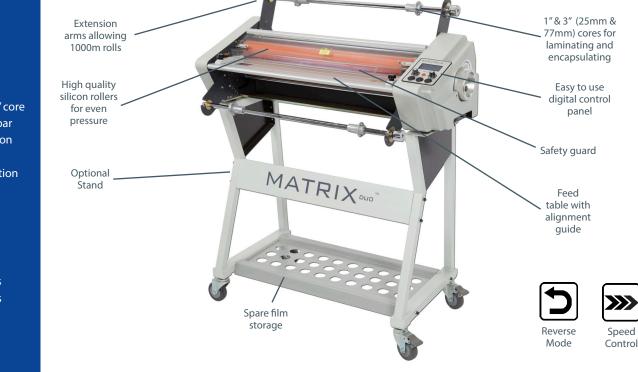

#### Features

- Quick set-up
- Suitable for digital & litho prints
- Laminate on demand
- Adjustable anti-curl bar

| Specifications                                  | MD-460           | MD-650           |  |
|-------------------------------------------------|------------------|------------------|--|
| Max. Laminating Speed (m/ft/min)                | 1.4m/5ft         | 1.4m/5ft         |  |
| Max. Lamination Film Width (mm/inches)          | 460mm/18"        | 650mm/26″        |  |
| Paper Thickness (gsm/lbs)                       | 70gsm +/47lbs +  | 70gsm +/47lbs +  |  |
| Maximum Sheet Width (mm/inches)                 | 470mm/19″        | 660mm/26″        |  |
| Warm-up Time (mins)                             | 10               | 10               |  |
| Temperature Range (°C/ °F)                      | 0-140/32-284     | 0-140/32-284     |  |
| Power Supply (V)                                | 220/240/110      | 220/240/110      |  |
| Power Supply Required (Amps)                    | 13               | 13               |  |
| Power Consumption (W)                           | 1300             | 1600             |  |
| Overall Dimensions - Width (mm/inches)          | 720mm/28″        | 960mm/38″        |  |
| Overall Dimensions - Depth x Height (mm/inches) | 480x400mm/19x16" | 480x400mm/19x16" |  |
| Gross Machine Weight (kg/lbs)                   | 45kg/99lbs       | 55kg/121lbs      |  |
| Warranty                                        | 1 year           | 1 year           |  |

## **KEY FEATURES**

- 1.4m/5ft a minute
- 77mm/3" & 25mm/1" core
- adjustable anti-curl bar
- single sided lamination
- encapsulation
- double sided lamination