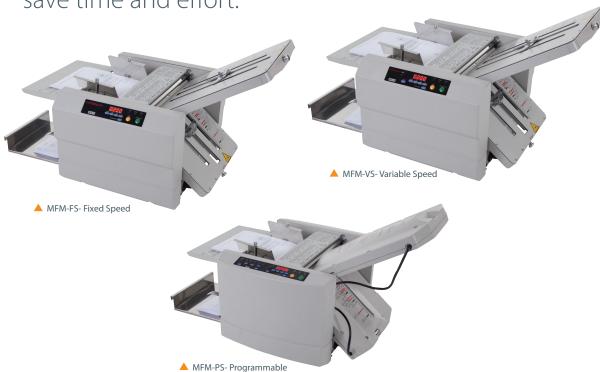

Available in fixed and variable speed options, as well as a fully programmable model, a built in counter and LED display makes them ideal for regular runs without wasting sheets.

The systems also feature easy removable fold rollers for simple maintenance and cleaning. For more information on the Magnum Folders, call or visit our website.

| Specifications                     | MFM-FS                   | MFM-VS                   | MFM-PS                   |
|------------------------------------|--------------------------|--------------------------|--------------------------|
| Paper Size Options                 | A5/A4/A3                 | A5/A4/A3                 | A5/A4/A3                 |
| Maximum Single Fold                | 220                      | 220                      | 220                      |
| Paper Weight (gsm)                 |                          |                          |                          |
| Maximum Multiple Fold              | 135                      | 135                      | 135                      |
| Paper Weight (gsm)                 | 133                      | 155                      |                          |
|                                    | Single, Double Parallel, | Single, Double Parallel, | Single, Double Parallel, |
| Fold Options                       | Letter, Gate,            | Letter, Gate,            | Letter, Gate,            |
|                                    | Zig-Zag, Fold Out        | Zig-Zag, Fold Out        | Zig-Zag, Fold Out        |
| Maximum Stacking Capacity (sheets) | 500                      | 500                      | 500                      |
| Folding Speed (sheets per minute)  | 120 - 130                | 50 - 200                 | 50 - 200                 |
| Net Weight (Kg)                    | 29                       | 29                       | 33                       |
| Machine Dimensions (mm)            | 610 x 580 x 450          | 610 x 580 x 450          | 610 x 580 x 450          |