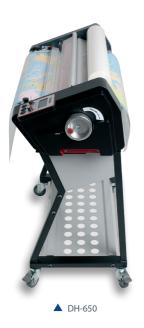

### Cost-effective quality

The Linea<sup>™</sup> comes in four sizes from A3 to A0, so there's a system to make sure you can keep your finishing costs in-house, saving time and costly outsourcing.

The finish quality is superb, you can always rely on the Linea<sup>™</sup> to enhance and protect.