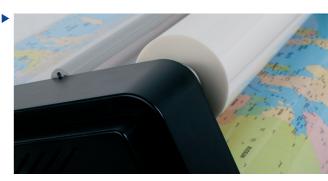

### Perfect pressure

The rollers apply even pressure to your prints, giving you a perfect, permanent encapsulation every time.

Lifting up the spring loaded rollers allows you to mount board up to 5mm thick.