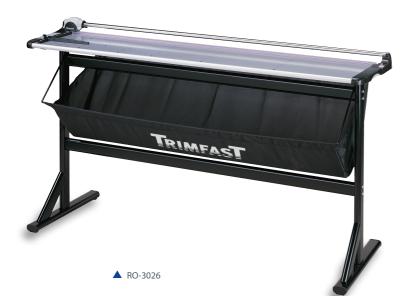

# media, giving it long lasting protection.

| Trimfast Rotary Trimmers         | RO3016  | RO3018  | RO3919  | RO3020  | RO3021   | RO3022   | RO3026   | RO3027   |  |
|----------------------------------|---------|---------|---------|---------|----------|----------|----------|----------|--|
| Max. Trimming Length (mm)        | 330     | 360     | 480     | 670     | 960      | 1300     | 1500     | 2000     |  |
| Cutting Capacity (mm)            | 0.7     | 1.5     | 1.5     | 1.2     | 1.0      | 0.7      | 0.7      | 0.7      |  |
| Sheets Cutting Capacity          | 7       | 15      | 15      | 12      | 10       | 7        | 7        | 7        |  |
| Table Size - Length x Width (mm) | 435x210 | 546x315 | 656x315 | 856x315 | 1146x315 | 1486x315 | 1695x315 | 2195x315 |  |
| Stand and Waste Catcher          | -       | -       | -       | -       | S        | S        | S        | S        |  |