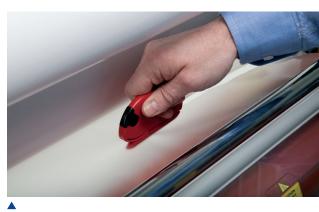

#### Safety as standard Every system comes with a safety guard and a separate hand safety trimmer to ensure a safe working environment.

| <b>"</b> The Linea has                                                                                           | Key features                       | DH-360 | DH-460 | DH-650 | DH-1100 |  |
|------------------------------------------------------------------------------------------------------------------|------------------------------------|--------|--------|--------|---------|--|
| transformed                                                                                                      | Continuous Roll Fed System         | •      | •      | •      | •       |  |
| everything we do                                                                                                 | Adjustable Speed and Temp Control  | ٠      | •      | •      | •       |  |
| in school – we now                                                                                               | Attached Safety Guard              | •      | •      | •      | •       |  |
| encapsulate banners,<br>posters and notices<br>to a lasting quality<br>we'd never dreamed<br>of before. <b>9</b> | Anti Jam Reverse Mode              | •      | •      | •      | •       |  |
|                                                                                                                  | Easy Load Override                 | •      | •      | •      | •       |  |
|                                                                                                                  | 1" (25mm core)                     | •      | •      | •      | -       |  |
|                                                                                                                  | 2" (57mm core)                     | -      | -      | -      | •       |  |
|                                                                                                                  | 3" (77mm core)                     | -      | -      | -      | •       |  |
| <ul><li> quick set-up</li><li> suitable for all print types</li></ul>                                            | Encapsulation (35 to 250 microns)  | •      | •      | •      | •       |  |
|                                                                                                                  | Pressure Sensitive Film Lamination | -      | -      | -      | •       |  |