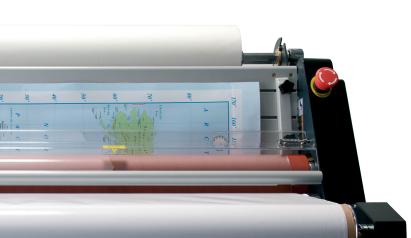

### Smart features

They can be used as a desktop or free standing system, ideal for busy office environments such as schools, councils, copy shops or any general business.

The Linea<sup>™</sup> is solidly built from all-metal components with heavy duty motors and large diameter rollers to withstand the rigours of continuous operation and a tough working schedule.

### Cost-effective quality

The Linea<sup>™</sup> comes in four sizes from A3 to A0, so there's a system to make sure you can keep your finishing costs in-house, saving time and costly outsourcing.

The finish quality is superb, you can always rely on the Linea<sup>™</sup> to enhance and protect.

### Perfect pressure

The rollers apply even pressure to your prints, giving you a perfect, permanent encapsulation every time.

Lifting up the spring loaded rollers allows you to mount board up to 5mm thick.