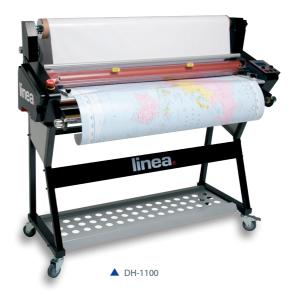

### Cost-effective quality

The Linea<sup>™</sup> comes in four sizes from A3 to A0, so there's a system to make sure you can keep your finishing costs in-house, saving time and costly outsourcing.

The finish quality is superb, you can always rely on the Linea<sup>™</sup> to enhance and protect.