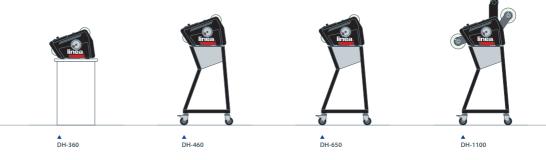

| Accessories         | DH-360 | DH-460 | DH-650 | DH-1100 |  |
|---------------------|--------|--------|--------|---------|--|
| Stand               | -      | •      | •      | S       |  |
| Additional Mandrels | •      | •      | •      | •       |  |
| Hand Safety Trimmer | S      | S      | S      | S       |  |