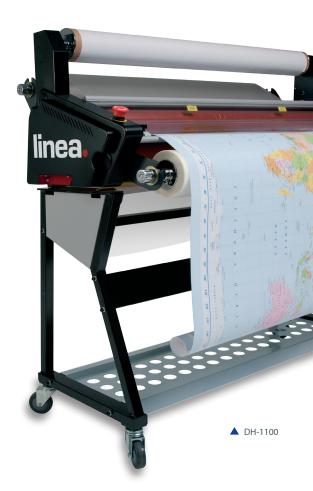

### Cost-effective quality

The Linea<sup>™</sup> comes in four sizes from A3 to A0, so there's a system to make sure you can keep your finishing costs in-house, saving time and costly outsourcing.

The finish quality is superb, you can always rely on the Linea<sup>™</sup> to enhance and protect.