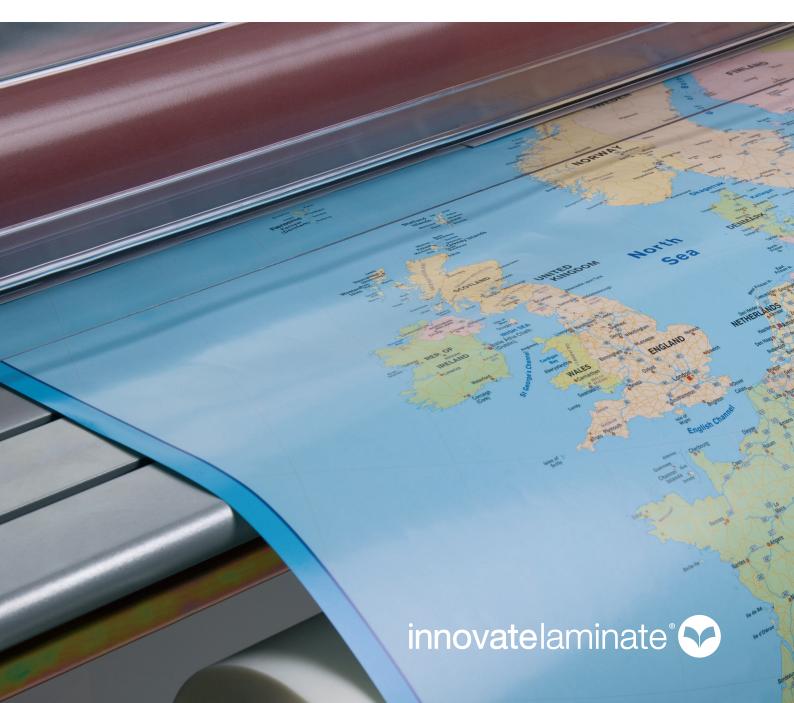

## Linea non-stop encapsulation enhances your

### media.

### Perfect pressure

The rollers apply even pressure to your prints, giving you a perfect, permanent encapsulation every time.

Lifting up the spring loaded rollers allows you to mount board up to 5mm thick.