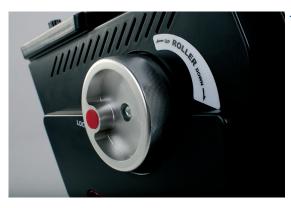

### Perfect pressure

The rollers apply even pressure to your prints, giving you a perfect, permanent encapsulation every time.

Lifting up the spring loaded rollers allows you to mount board up to 5mm thick.