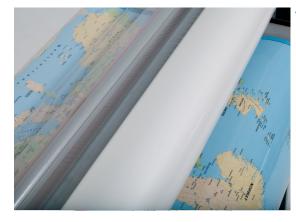

### Gloss over quickly, matt in minutes

Choosing a finish is simplicity itself – face up for matt, face down for gloss, all with a single pass.

You can encapsulate with all thicknesses – including 35, 75, 125 and 250 microns roll of film, giving you a finish of up to 500 micron.

### Perfect pressure

The rollers apply even pressure to your prints, giving you a perfect, permanent encapsulation every time.

Lifting up the spring loaded rollers allows you to mount board up to 5mm thick.