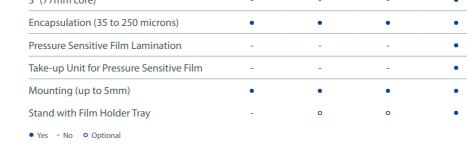

#### Safety as standard Every system comes with a safety guard and a separate hand safety trimmer to ensure a safe working environment.

| <b>"</b> The Linea has                                                                                           | Key features                       | DH-360 | DH-460 | DH-650 | DH-1100 |  |
|------------------------------------------------------------------------------------------------------------------|------------------------------------|--------|--------|--------|---------|--|
| transformed                                                                                                      | Continuous Roll Fed System         | •      | •      | •      | •       |  |
| everything we do                                                                                                 | Adjustable Speed and Temp Control  | ٠      | •      | •      | •       |  |
| in school – we now                                                                                               | Attached Safety Guard              | •      | •      | •      | •       |  |
| encapsulate banners,<br>posters and notices<br>to a lasting quality<br>we'd never dreamed<br>of before. <b>9</b> | Anti Jam Reverse Mode              | •      | •      | •      | •       |  |
|                                                                                                                  | Easy Load Override                 | •      | •      | •      | •       |  |
|                                                                                                                  | 1" (25mm core)                     | •      | •      | •      | -       |  |
|                                                                                                                  | 2" (57mm core)                     | -      | -      | -      | •       |  |
|                                                                                                                  | 3" (77mm core)                     | -      | -      | -      | •       |  |
| <ul><li> quick set-up</li><li> suitable for all print types</li></ul>                                            | Encapsulation (35 to 250 microns)  | •      | •      | •      | •       |  |
|                                                                                                                  | Pressure Sensitive Film Lamination | -      | -      | -      | •       |  |