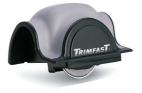

# media, giving it long lasting protection.

| Trimfast Rotary Trimmers         | RO3016  | RO3018  | RO3919  | RO3020  | RO3021   | RO3022   | RO3026   | RO3027   |  |
|----------------------------------|---------|---------|---------|---------|----------|----------|----------|----------|--|
| Max. Trimming Length (mm)        | 330     | 360     | 480     | 670     | 960      | 1300     | 1500     | 2000     |  |
| Cutting Capacity (mm)            | 0.7     | 1.5     | 1.5     | 1.2     | 1.0      | 0.7      | 0.7      | 0.7      |  |
| Sheets Cutting Capacity          | 7       | 15      | 15      | 12      | 10       | 7        | 7        | 7        |  |
| Table Size - Length x Width (mm) | 435x210 | 546x315 | 656x315 | 856x315 | 1146x315 | 1486x315 | 1695x315 | 2195x315 |  |
| Stand and Waste Catcher          | -       | -       | -       | -       | S        | S        | S        | S        |  |

• Yes - No

MATRIX SINGLE SIDED SYSTEMS

LINEA ENCAPSULATION SYSTEMS

EASYMOUNT WIDE FORMAT SYSTEMS

MAGNUM BINDING SYSTEMS

TRIMFAST TRIMMING & CUTTING SYSTEMS

MAGNUM CREASING SYSTEMS

BOSS FILM SUPPLIES