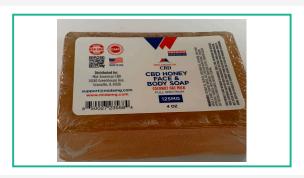

## Sample: 2104ACTH0063.0171

Strain: CBD Honey Face Soap 125mg

Sample Received: 04/12/2021; Report Created: 04/14/2021; Expires: 04/14/2022

Report ID:

## Cannabinoids (SOP 801)

| Analyte | LOQ     | Mass    | Mass  |  |
|---------|---------|---------|-------|--|
|         | mg/unit | mg/unit | mg/g  |  |
| THCa    | 0.125   | ND      | ND    |  |
| Δ9-THC  | 0.125   | ND      | ND    |  |
| Δ8-THC  | 0.125   | ND      | ND    |  |
| THCVa   | 0.125   | ND      | ND    |  |
| THCV    | 0.125   | ND      | ND    |  |
| CBDa    | 0.125   | ND      | ND    |  |
| CBD     | 0.125   | 147.762 | 1.303 |  |
| CBDVa   | 0.125   | ND      | ND    |  |
| CBDV    | 0.125   | ND      | ND    |  |
| CBNa    | 0.125   | ND      | ND    |  |
| CBN     | 0.125   | ND      | ND    |  |
| CBGa    | 0.125   | ND      | ND    |  |
| CBG     | 0.125   | ND      | ND    |  |
| CBCa    | 0.125   | ND      | ND    |  |
| CBC     | 0.125   | ND      | ND    |  |
| CBL     | 0.125   | ND      | ND    |  |
| Total   |         | 147.762 | 1.303 |  |