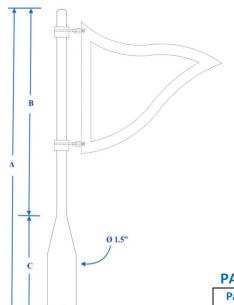

#### PART NUMBERS AND TABLE OF DIMENSIONS

| Part Number | Dimension A | Dimension B | Dimension C |
|-------------|-------------|-------------|-------------|
| WFRL24      | 37"         | 24"         | 13"         |
| WFRL48      | 61"         | 48"         | 13"         |