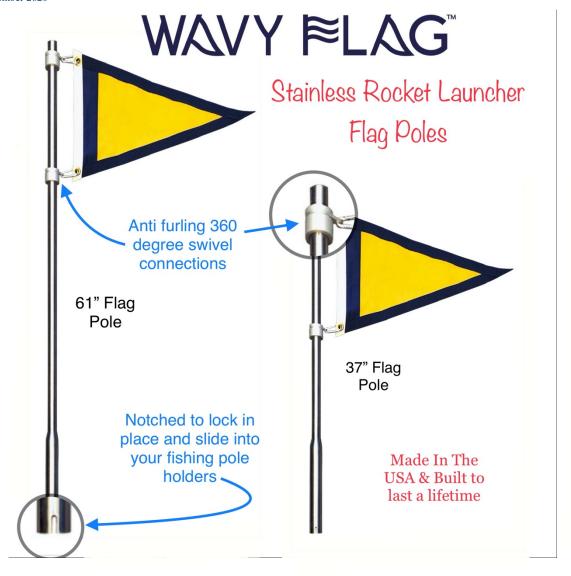

## Rocket Launcher Flag Poles

Catalog No. WFRL November 2020

316 stainless steel rugged 48" Wavy Flag Rocket Launcher Flagpole designed to slide into the fishing pole holder or gimbal mount of various boats and yachts. This pole has two aluminum adjustable swivel anti furling couplers to attach your flag that will allow the flag to rotate 360 degrees on the pole. The swivel bearings can be moved up and down the shaft of the pole to compensate for different size flags. The bottom of the poles outside diameter is 1-1/2" and is notched to provide a snug fit into the fishing pole holder and has a plug insert to keep the inside clean. This product is shipped complete and ready to install with the swivel bearings, tools and carabiner clips.

### **Features**

- Marine Grade Stainless
- Solid Construction
- 360 Degree Swivels
- Slides right into standard fishing pole holder

#### PART NUMBERS AND TABLE OF DIMENSIONS

| Part Number | Dimension A | Dimension B | Dimension C |
|-------------|-------------|-------------|-------------|
| WFRL24      | 37"         | 24"         | 13"         |
| WFRL48      | 61"         | 48"         | 13"         |