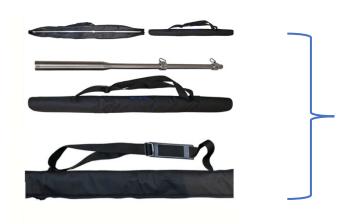

#### **ZIPPER PROTECTOR CASE**

| Part Number | LENGTH | USED FOR |
|-------------|--------|----------|
| WFRLZPB40   | 40"    | WFRL24   |
| WFRLZPB64   | 64"    | WFRL48   |