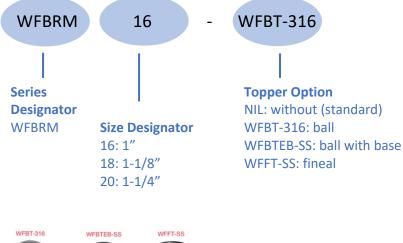

tion
- 360 Degree Swivels
- Multiple Topper Options
- One Piece Clamp
- Easy To Mount

#### **Materials of Construction**

| Clamp Body/Pole | 316 Stainless Steel     |  |
|-----------------|-------------------------|--|
| Screws          | Stainless Steel         |  |
| Swivel Body     | Aluminum                |  |
| Swivel Ring     | 316 Stainless Steel     |  |
| Carabiner       | 316 Stainless Steel     |  |
| Topper/Fineal   | 316/304 Stainless Steel |  |

# WAVY FELAG 14" - Jer 5 Ø 1.0"

#### **SPARE PARTS**

| Part Number | DESCRIPTION    | Material |
|-------------|----------------|----------|
| WFBT-316    | Ball           | SS316    |
| WFBTEB-SS   | Ball with base | SS304    |
| WFFT-SS     | Fineal         | SS304    |

#### **Ordering Information – Typical Ordering Number**