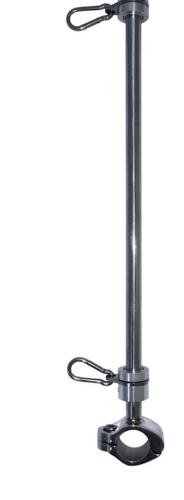

### **Burgee Rail Mount Pole**

Catalog No. WFBRM November 2020

Wavy Flag solid 316 stainless steel rail mount poles designed for multiple rail sizes. Our burgee pole uses a patented integral hinged clamshell design that is easy to install but will withstand the harshest conditions and highest of winds. Wavy Flag builds the highest quality and most sturdy rail mount poles on the market. We have designed an aluminum anti furling flag mounting coupling that will allow the flag to rotate 360 degrees to compensate for changing wind conditions and the constant direction changes common to boaters. The top of the pole is threaded to allow for ornamental attachments such as a decorative ball topper or possibly to mount a camera to capture pictures or video while underway. This product is shipped complete and ready to install with the integral clamshell design, swivel bearings, tools and carabiner clips.

### Features

- Marine Grade Stainless
- Solid Construction
- 360 Degree Swivels
- Multiple Topper Options
- One Piece Clamp
- Easy To Mount

#### **Materials of Construction**

| Clamp Body/Pole | 316 Stainless Steel     |  |
|-----------------|-------------------------|--|
| Screws          | Stainless Steel         |  |
| Swivel Body     | Aluminum                |  |
| Swivel Ring     | 316 Stainless Steel     |  |
| Carabiner       | 316 Stainless Steel     |  |
| Topper/Fineal   | 316/304 Stainless Steel |  |