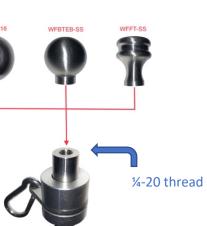

#### **SPARE PARTS**

| Part Number | DESCRIPTION    | Material |
|-------------|----------------|----------|
| WFBT-316    | Ball           | SS316    |
| WFBTEB-SS   | Ball with base | SS304    |
| WFFT-SS     | Fineal         | SS304    |