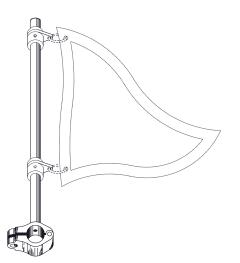

### **Burgee Rail Mount Pole**

Catalog No. WFBRM November 2020

Wavy Flag solid 316 stainless steel rail mount poles designed for multiple rail sizes. Our burgee pole uses a patented integral hinged clamshell design that is easy to install but will withstand the harshest conditions and highest of winds. Wavy Flag builds the highest quality and most sturdy rail mount poles on the market. We have designed an aluminum anti furling flag mounting coupling that will allow the flag to rotate 360 degrees to compensate for changing wind conditions and the constant direction changes common to boaters. The top of the pole is threaded to allow for ornamental attachments such as a decorative ball topper or possibly to mount a camera to capture pictures or video while underway. This product is shipped complete and ready to install with the integral clamshell design, swivel bearings, tools and carabiner clips.

### Features

- Marine Grade Stainless
- Solid Construction
- 360 Degree Swivels
- Multiple Topper Options
- One Piece Clamp
- Easy To Mount

#### **Materials of Construction**

| Clamp Body/Pole | 316 Stainless Steel     |  |
|-----------------|-------------------------|--|
| Screws          | Stainless Steel         |  |
| Swivel Body     | Aluminum                |  |
| Swivel Ring     | 316 Stainless Steel     |  |
| Carabiner       | 316 Stainless Steel     |  |
| Topper/Fineal   | 316/304 Stainless Steel |  |