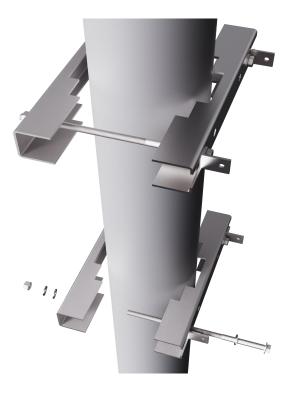

Step4. Install the U bracket-1 and U bracket-2 to the pole with bolt-1(M12x300mm) Pls note: the brackets do not include the pole. Pole diameter:  $\Phi 110^{\sim} \Phi 220$ mm

Step5. Connect the L feets and U bracket with Bolt -2(M8x25mm)