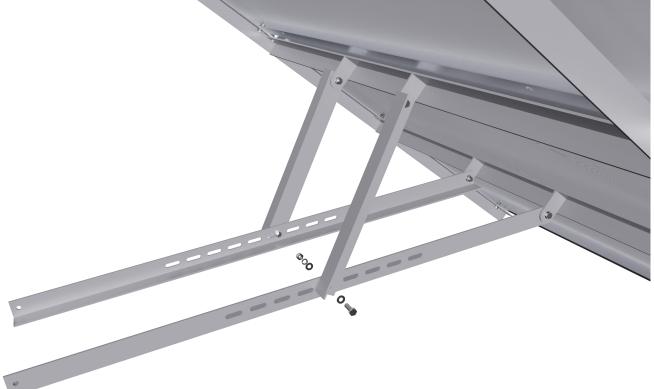

## **2** Panels Mounting Bracket

Solar Bracket Solar System Manufacturer

L feet-3

Step1. Connect 2pcs of L feet-1 and 3pcs of L feet-2 with Bolt -2(M8x25mm)

**Step3**. Connect the mounting bracket to 2pcs of L feet-3 and 2pcs of L feet-4 with Bolt -2(M8x25mm)