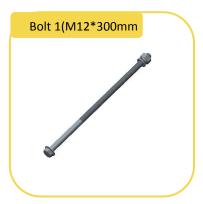

Step4. Install the U bracket-1 and U bracket-2 to the pole with bolt-1(M12x300mm) Pls note: the brackets do not include the pole. Pole diameter:  $\Phi 110^{\sim} \Phi 220$ mm

Step5. Connect the L feets and U bracket with Bolt -2(M8x25mm)