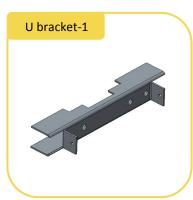

Step4. Install the U bracket-1 and U bracket-2 to the pole with bolt-1(M12x300mm) Pls note: the brackets do not include the pole. Pole diameter:  $\Phi 110^{\sim} \Phi 220$ mm

Step5. Connect the L feets and U bracket with Bolt -2(M8x25mm)