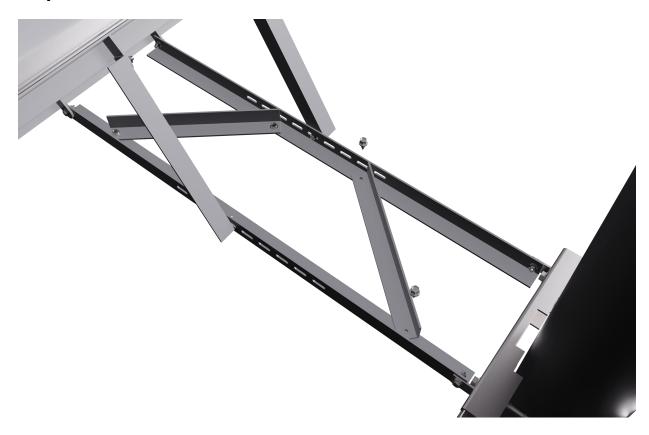

## **2** Panels Mounting Bracket

Solar Bracket Solar System Manufacturer

L feet-3

Step1. Connect 2pcs of L feet-1 and 3pcs of L feet-2 with Bolt -2(M8x25mm)

**Step3**. Connect the mounting bracket to 2pcs of L feet-3 and 2pcs of L feet-4 with Bolt -2(M8x25mm)