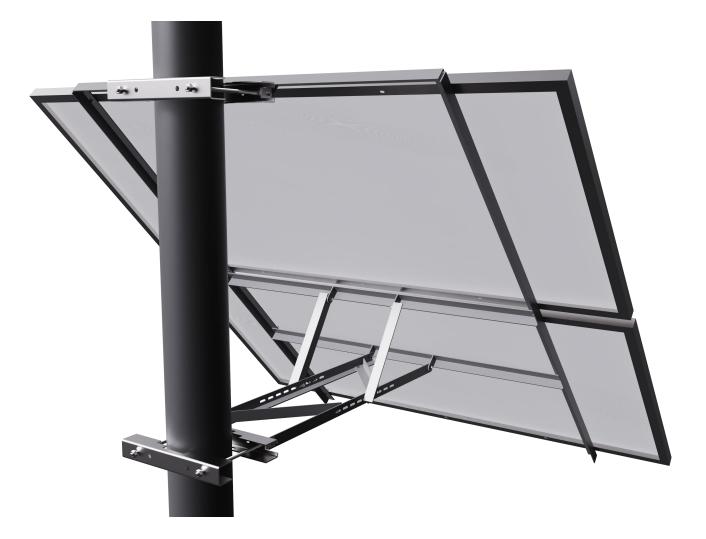

**Step6**. Reinforce the rest 2pcs of L feet-3 to L feet-4 with tapping screw(ST6.3x25mm)

Step7. Finished.