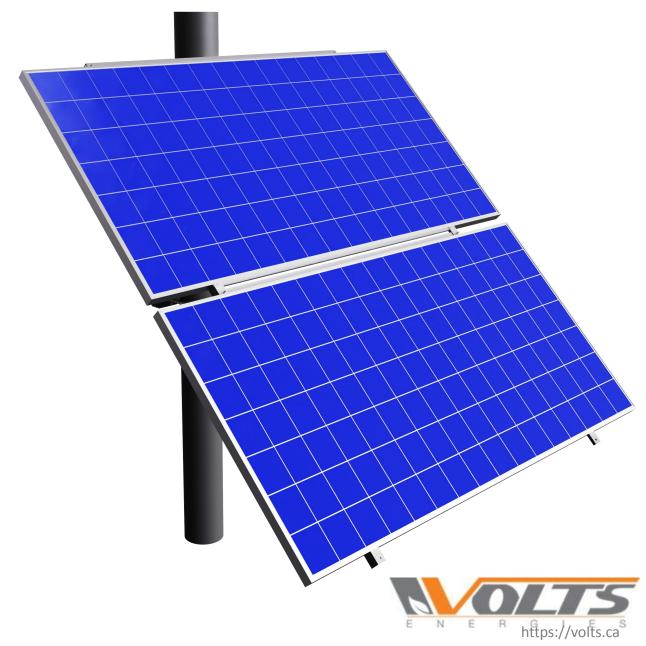

## **2** Panels Mounting Bracket

Solar Bracket Solar System Manufacturer

L feet-3

Step1. Connect 2pcs of L feet-1 and 3pcs of L feet-2 with Bolt -2(M8x25mm)

**Step3**. Connect the mounting bracket to 2pcs of L feet-3 and 2pcs of L feet-4 with Bolt -2(M8x25mm)

Step4. Install the U bracket-1 and U bracket-2 to the pole with bolt-1(M12x300mm) Pls note: the brackets do not include the pole. Pole diameter:  $\Phi 110^{\sim} \Phi 220$ mm

Step5. Connect the L feets and U bracket with Bolt -2(M8x25mm)

**Step6**. Reinforce the rest 2pcs of L feet-3 to L feet-4 with tapping screw(ST6.3x25mm)

Step7. Finished.