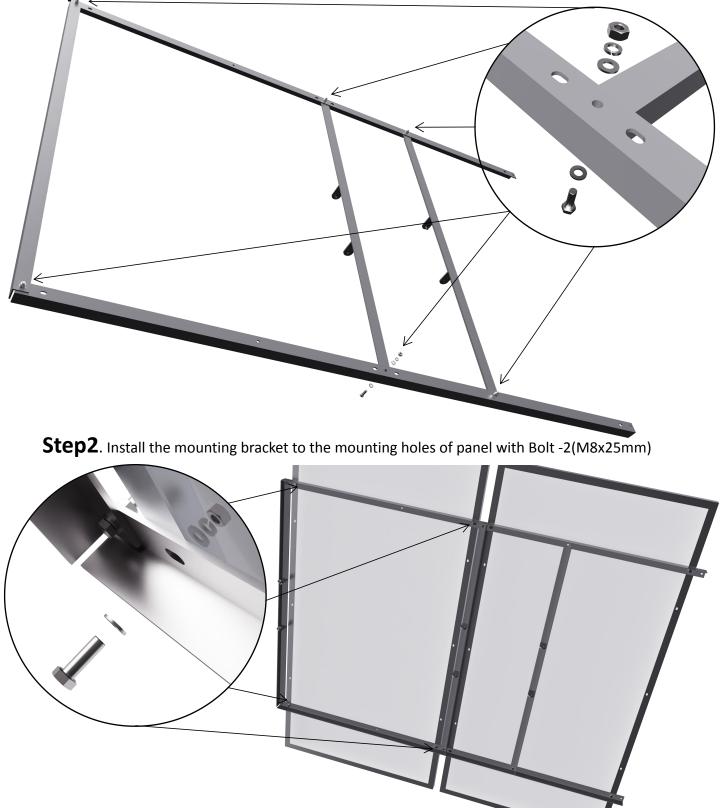

## **2** Panels Mounting Bracket

Solar Bracket Solar System Manufacturer

L feet-3

Step1. Connect 2pcs of L feet-1 and 3pcs of L feet-2 with Bolt -2(M8x25mm)

**Step3**. Connect the mounting bracket to 2pcs of L feet-3 and 2pcs of L feet-4 with Bolt -2(M8x25mm)