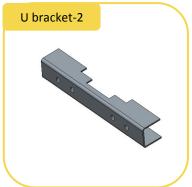

Step4. Install the U bracket-1 and U bracket-2 to the pole with bolt-1(M12x300mm) Pls note: the brackets do not include the pole. Pole diameter:  $\Phi 110^{\sim} \Phi 220$ mm

Step5. Connect the L feets and U bracket with Bolt -2(M8x25mm)