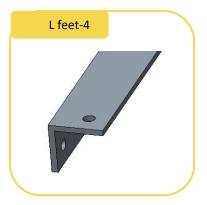

## **2** Panels Mounting Bracket

Solar Bracket Solar System Manufacturer

L feet-3

Step1. Connect 2pcs of L feet-1 and 3pcs of L feet-2 with Bolt -2(M8x25mm)

**Step3**. Connect the mounting bracket to 2pcs of L feet-3 and 2pcs of L feet-4 with Bolt -2(M8x25mm)

**Step6**. Reinforce the rest 2pcs of L feet-3 to L feet-4 with tapping screw(ST6.3x25mm)

Step7. Finished.