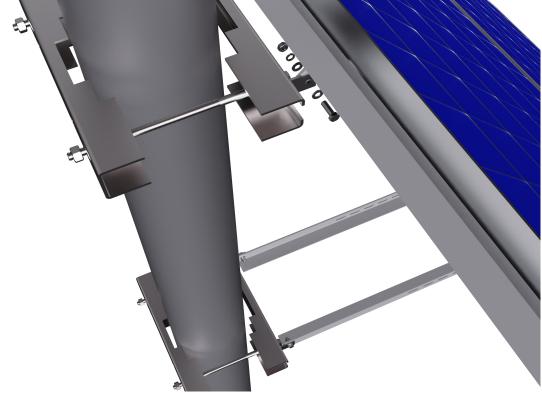

Step4. Install the U bracket-1 and U bracket-2 to the pole with bolt-1(M12x300mm) Pls note: the brackets do not include the pole. Pole diameter:  $\Phi 110^{\sim} \Phi 220$ mm

Step5. Connect the L feets and U bracket with Bolt -2(M8x25mm)

**Step6**. Reinforce the rest 2pcs of L feet-3 to L feet-4 with tapping screw(ST6.3x25mm)

Step7. Finished.