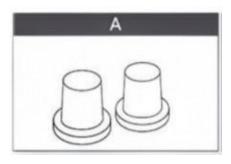

# **TERMINAL TYPE**

Charge the batteries at least once every 6 months, if they are stored at  $25^{\circ}$ C .