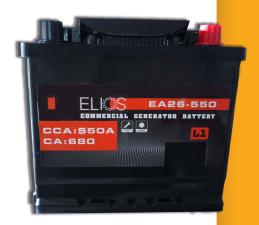

# **12Volts 55Amps**

Flooded Sealed Lead Acid

**Battery** 

Reliable Power

**Enjoy Green Life** 

# Reachargeable Lead Acid Battery Long-Lasting Power

Meet the Elios EA26-550 Flooded Sealed Lead Acid Battery — a powerful 12V-55Ah solution, making it the ideal choice as a battery starter, especially for generators and compressor. Engineered to deliver rugged durability and exceptional performance, the EA26-550 stands as your trusted companion for various scenarios. This battery exemplifies Elios' commitment to offering high-quality, efficient, and long-lasting energy solutions.

## **SPECIFICATIONS**

| Voltage Per Unit            | 12                                                                                                                                                                   |
|-----------------------------|----------------------------------------------------------------------------------------------------------------------------------------------------------------------|
| Capacity                    | 55Ah@20hr-rate to 1.75Vper cell@25°C                                                                                                                                 |
| Weight                      | 12.7kg / 28lbs                                                                                                                                                       |
| CCA(-18℃)                   | 550A                                                                                                                                                                 |
| Reserve Capacity            | 60min                                                                                                                                                                |
| Operating Temperature Range | Discharge: -20 ℃ ~50 ℃<br>Charge: -20 ℃ ~50 ℃<br>Storage: -20 ℃ ~50 ℃                                                                                                |
| Self Discharge              | The batteries can be stored for more than 6 months at $25^{\circ}$ C. Please charge batteries before using. For high temperature, the time interval will be shorter. |
| Dimensions                  | 211*175*175*175mm                                                                                                                                                    |
| Container Material          | PP                                                                                                                                                                   |