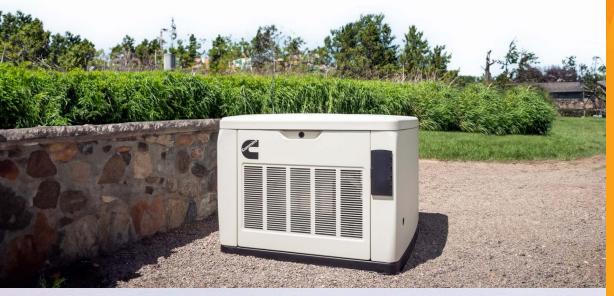

# Reachargeable Lead Acid Battery Long-Lasting Power

Meet the Elios EA26-550 Flooded Sealed Lead Acid Battery — a powerful 12V-55Ah solution, making it the ideal choice as a battery starter, especially for generators and compressor. Engineered to deliver rugged durability and exceptional performance, the EA26-550 stands as your trusted companion for various scenarios. This battery exemplifies Elios' commitment to offering high-quality, efficient, and long-lasting energy solutions.

# **Applications**

Generators | Air Compressor | Golf Cart | Light Tower Portable Equipment Vehicle Auxiliary Power | Security