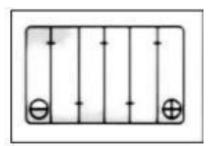

e Range | Discharge: -20 ℃ ~50 ℃<br>Charge: -20 ℃ ~50 ℃<br>Storage: -20 ℃ ~50 ℃                                                                                                |
| Self Discharge              | The batteries can be stored for more than 6 months at $25^{\circ}$ C. Please charge batteries before using. For high temperature, the time interval will be shorter. |
| Dimensions                  | 211*175*175*175mm                                                                                                                                                    |
| Container Material          | PP                                                                                                                                                                   |

# **TERMINAL POSITION**



# **TERMINAL TYPE**



Charge the batteries at least once every 6 months, if they are stored at  $25^{\circ}$ C .

### **Charging Method**

| Constant Voltage | 14.7~15.0V, 5~11h, Max. Current 0.3CA |
|------------------|---------------------------------------|
| Constant Current | 0.1CA×5h                              |
| Fast             | 0.3CA×1.7h                            |