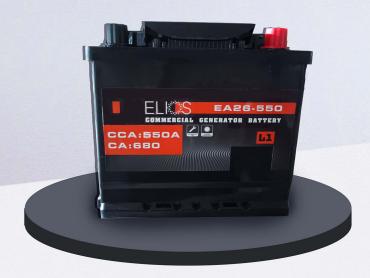

# **12Volts 55Amps**

Flooded Sealed Lead Acid

**Battery** 

Reliable Power

**Enjoy Green Life** 

# Reachargeable Lead Acid Battery Long-Lasting Power

Meet the Elios EA26-550 Flooded Sealed Lead Acid Battery — a powerful 12V-55Ah solution, making it the ideal choice as a battery starter, especially for generators and compressor. Engineered to deliver rugged durability and exceptional performance, the EA26-550 stands as your trusted companion for various scenarios. This battery exemplifies Elios' commitment to offering high-quality, efficient, and long-lasting energy solutions.

## **SPECIFICATIONS**

| Voltage Per Unit            | 12                                                                                                                                                                   |
|-----------------------------|----------------------------------------------------------------------------------------------------------------------------------------------------------------------|
| Capacity                    | 55Ah@20hr-rate to 1.75Vper cell@25°C                                                                                                                                 |
| Weight                      | 12.7kg / 28lbs                                                                                                                                                       |
| CCA(-18℃)                   | 550A                                                                                                                                                                 |
| Reserve Capacity            | 60min                                                                                                                                                                |
| Operating Temperature Range | Discharge: -20 ℃ ~50 ℃<br>Charge: -20 ℃ ~50 ℃<br>Storage: -20 ℃ ~50 ℃                                                                                                |
| Self Discharge              | The batteries can be stored for more than 6 months at $25^{\circ}$ C. Please charge batteries before using. For high temperature, the time interval will be shorter. |
| Dimensions                  | 211*175*175*175mm                                                                                                                                                    |
| Container Material          | PP                                                                                                                                                                   |