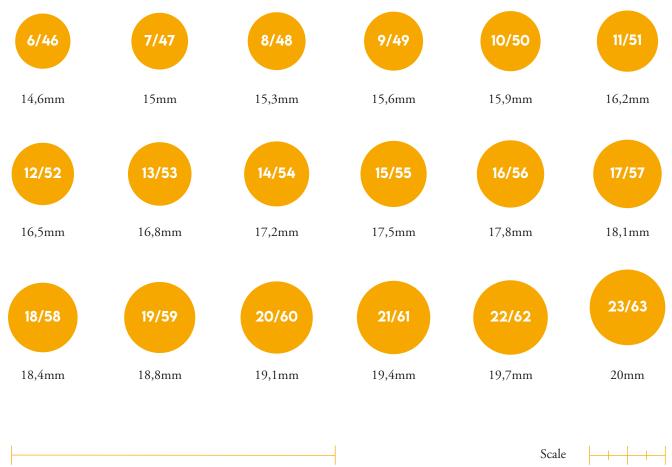

## HOW TO FIND YOUR SIZE ?

In order to choose the right size for your Alessandra Lapeschi's ring, please print out this document in an A4 paper.

- Before printing, go to "printing options" and ensure that the option "adjust to paper size" is set to "no scaling".
- Once it has been printed out, check that the scale is correct by measuring the diameter of any circle with a ruler to verify it measures printed below.
- Then, find your perfect fit by placing any of your rings on top of the circle and match the size. Please make sure to take the inner diameter of your ring to compare with the diameters in the printed paper.
- If your ring is in between two sizes, we recommend choosing the bigger one.

For any further questions contact us at: info@alessandralapeschi.com or through the chat on our website.

Please note that this is an indicative guide only.

1cm

2cm