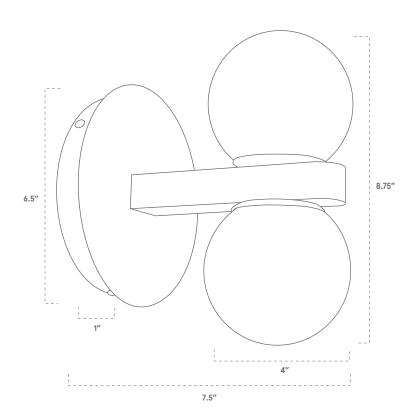

#### SPECIFICATIONS

- Overall: 7.5" Depth x 6.5" Width x 8.75" Height
- Base: 6.5" Diameter, 1" Depth
- Shade: 4" Diameter
- Materials: Hardwood, metal, glass