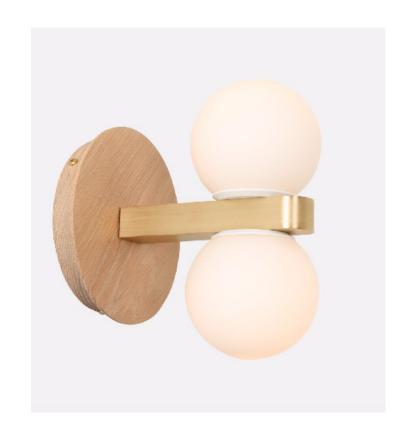

## Tupelo Double Sconce

#### SPECIFICATIONS

- Overall: 7.5" Depth x 6.5" Width x 8.75" Height
- Base: 6.5" Diameter, 1" Depth
- Shade: 4" Diameter
- Materials: Hardwood, metal, glass

#### LAMPING

- Incandescent, Dimable, LED
- Includes 2, emery allen E26, LED bulbs, 5W, 2700K
- 60 Watt Max
- 110V 220V
- E26 Base

CERTIFICATIONS
UL Listed in USA and Canada for dry and damp locations

Handcrafted in the USA