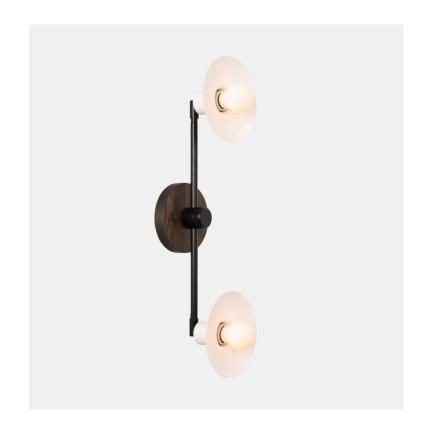

# Sullivan Double Sconce

#### SPECIFICATIONS

- Overall: 4.75" Depth (without light bulbs) x 6"
   Width x 22" Height
- Base: 5" Diameter, .75"
  Depth
- Shade: 6" Diameter
- Materials: Hardwood and metal
- LAMPING
- Incandescent, Dimable, LED
- Bulb not included
- 60 Watt Max
- 110V 220V
- E26 Base

#### FINISHES

Available in 7 wood finishes and 7 metal finishes. Swatches are available online at worleyslighting.com/finishes

For pricing and purchasing, please wisit worleyslighting. com or contact us with further questions.