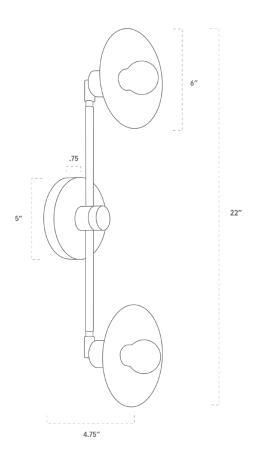

#### SPECIFICATIONS

- Overall: 4.75" Depth (without light bulbs) x 6"
   Width x 22" Height
- Base: 5" Diameter, .75"
  Depth
- Shade: 6" Diameter
- Materials: Hardwood and metal
- LAMPING
- Incandescent, Dimable, LED
- Bulb not included
- 60 Watt Max
- 110V 220V
- E26 Base