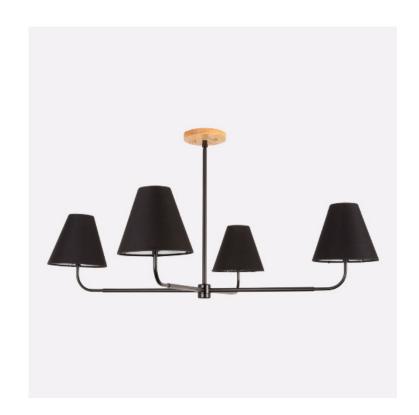

### Slope Chandelier 4

#### SPECIFICATIONS

- Overall: 39.5" Depth x 39.5" Width x 19.5" Height
- Base: 5" Diameter, .75" Depth
- Shade: 3-7" Diameter, 6.5" height
- Materials: Hardwood, Metal, Linen