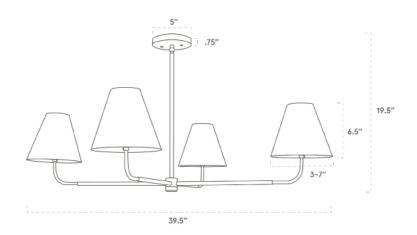

#### SPECIFICATIONS

- Overall: 39.5" Depth x 39.5" Width x 19.5" Height
- Base: 5" Diameter, .75" Depth
- Shade: 3-7" Diameter, 6.5" height
- Materials: Hardwood, Metal, Linen