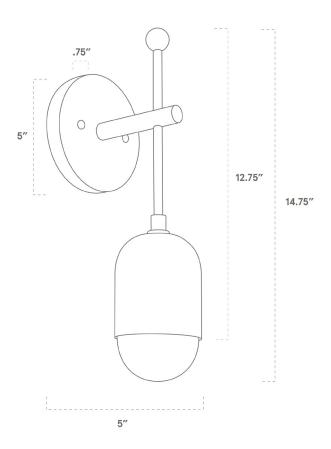

#### SPECIFICATIONS

- Overall: 5" Depth x 5" Width x 12.75" Height
- Base: 5" Diameter, .75" Depth
- Materials: Hardwood and Metal