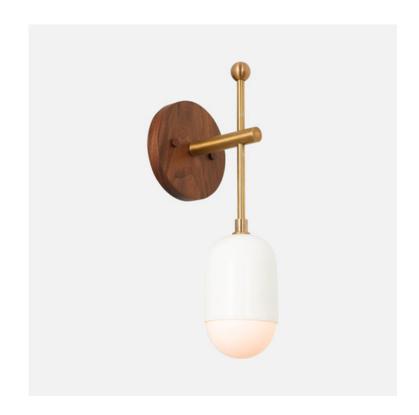

### Pebble Sconce 13"

#### SPECIFICATIONS

- Overall: 5" Depth x 5" Width x 12.75" Height
- Base: 5" Diameter, .75" Depth
- Materials: Hardwood and Metal