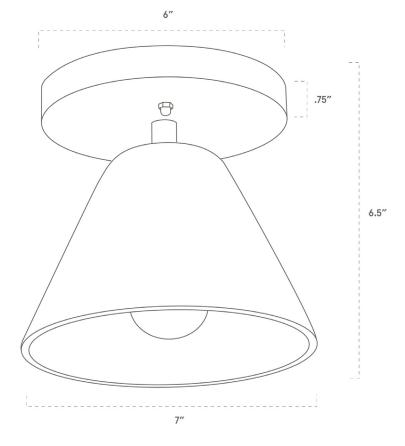

## SPECIFICATIONS

- Overall: 7" Width x 6.5" Height
- Base: 6" Diameter, .75" Depth
- Shade: 7" Diameter, 5" Height
- Materials: Hardwood, Metal, Porcelain