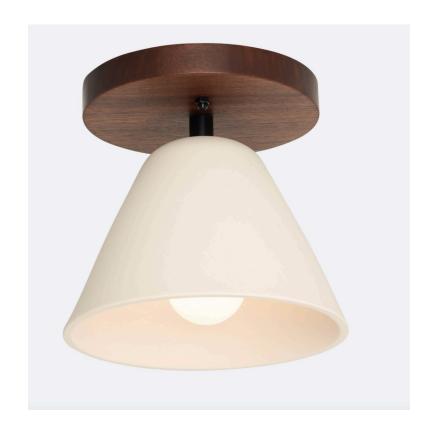

## Palmetto Flush Mount

## SPECIFICATIONS

- Overall: 7" Width x 6.5" Height
- Base: 6" Diameter, .75" Depth
- Shade: 7" Diameter, 5" Height
- Materials: Hardwood, Metal, Porcelain