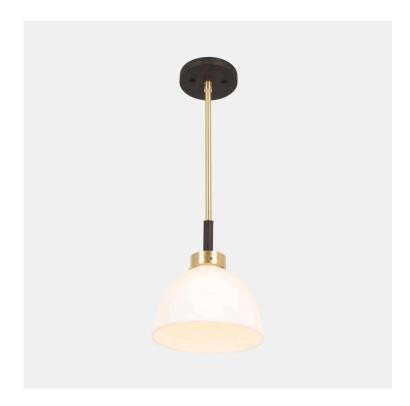

# **Opal Pendant**

### SPECIFICATIONS

- Overall: 8" Depth x 8" Width x 23.5" Height
- Base: 5" Diameter, .75" Depth
- Shade: 8" Wide, 6.5" Height
- Materials: Hardwood, Metal, Glass