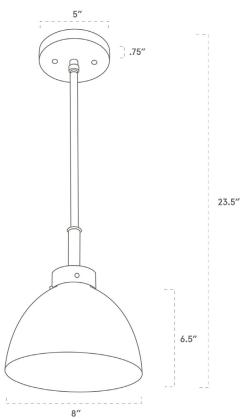

### SPECIFICATIONS

- Overall: 8" Depth x 8" Width x 23.5" Height
- Base: 5" Diameter, .75" Depth
- Shade: 8" Wide, 6.5" Height
- Materials: Hardwood, Metal, Glass