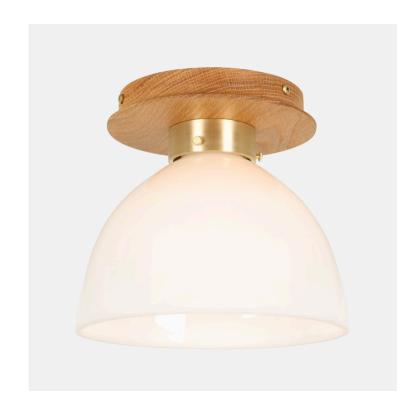

## **Opal Flush Mount**

#### SPECIFICATIONS

- Overall: 8" Depth x 8" Width x 8" Height
- Base: 6" Diameter, 1.25" Depth
- Shade: 8"Wide, 6.5" tall
- Materials: Hardwood, Metal, Glass

#### LAMPING

- Incandescent, Dimable, LED
- Compatible, bulb not included
- 60 Watt Max
- 110V 220V
- E26 Base