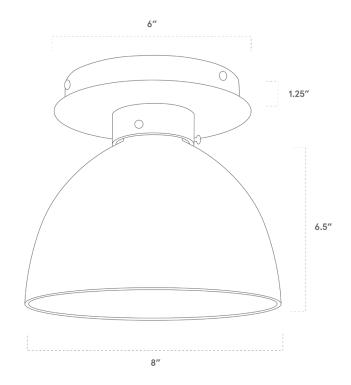

#### SPECIFICATIONS

- Overall: 8" Depth x 8" Width x 8" Height
- Base: 6" Diameter, 1.25" Depth
- Shade: 8"Wide, 6.5" tall
- Materials: Hardwood, Metal, Glass