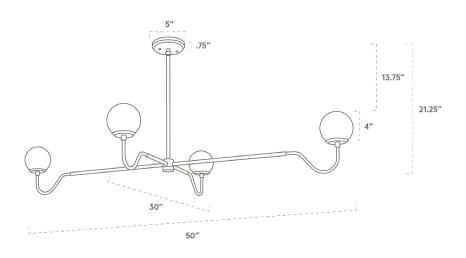

### SPECIFICATIONS

- Overall: 30" Depth x 50"
  Width x 21.25" Height
- Base: 5" Diameter, .75" Depth
- Clearance (from ceiling to top of globes): 13.75"
- Materials: Hardwood and metal
- LAMPING
- Incandescent, Dimable, LED
- 4 LED light bulbs included
- 60 Watt Max
- 110V 220V
- E26 Base