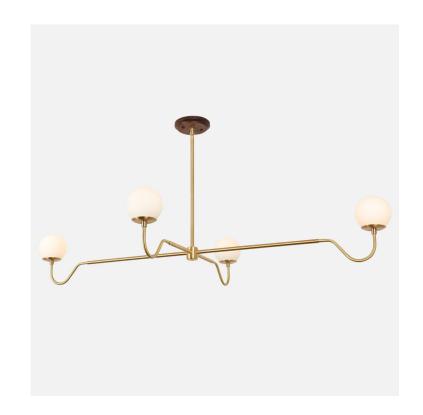

## Masonboro Chandelier

### SPECIFICATIONS

- Overall: 30" Depth x 50"
  Width x 21.25" Height
- Base: 5" Diameter, .75" Depth
- Clearance (from ceiling to top of globes): 13.75"
- Materials: Hardwood and metal
- LAMPING
- Incandescent, Dimable, LED
- 4 LED light bulbs included
- 60 Watt Max
- 110V 220V
- E26 Base