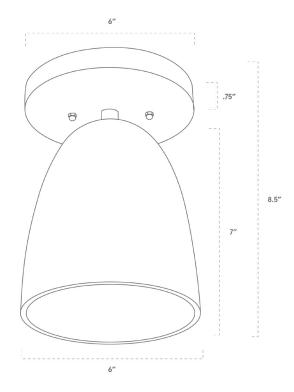

## SPECIFICATIONS

- Overall: 8.5" Depth x 6" Width
- Base: 6" Diameter, .75" Depth
- Shade: 6" Wide, 7" Height
- Materials: Hardwood, Metal, Porcelain

LAMPING

- Incandescent, Dimable, LED
- Compatible, bulb not included
- 60 Watt Max
- 110V 220V
- E26 Base