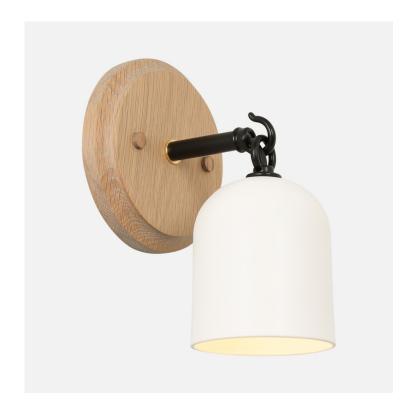

### Hatteras Sconce

#### SPECIFICATIONS

- Overall: 5.5" Depth x 5" Width x 7.5" Height
- Base: 5" Diameter, .75" Depth
- Wall Clearance: 2"
- Materials: Hardwood and metal
- · LAMPING
- Incandescent, Dimable, LED
- Compatible, bulb not included
- 60 Watt Max
- 110V 220V
- E26 Base