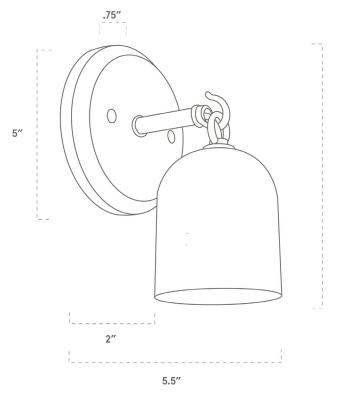

#### SPECIFICATIONS

- Overall: 5.5" Depth x 5" Width x 7.5" Height
- Base: 5" Diameter, .75" Depth
- Wall Clearance: 2"
- Materials: Hardwood and metal
- · LAMPING
- Incandescent, Dimable, LED
- Compatible, bulb not included
- 60 Watt Max
- 110V 220V
- E26 Base

7.5"