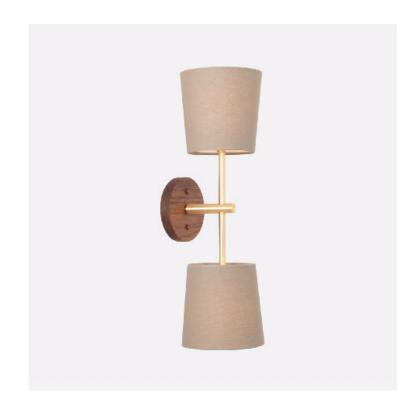

# **Double Smith Sconce**

### SPECIFICATIONS

- Overall: 7.5" Depth x 6" Width x 20.5" Height
- Base: 5" Diameter, .75" Depth
- Shade: 5-6" Diameter, 6" height
- Materials: Hardwood, Metal, Linen