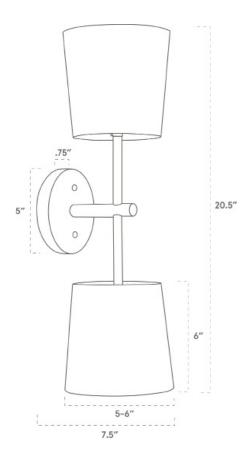

### SPECIFICATIONS

- Overall: 7.5" Depth x 6" Width x 20.5" Height
- Base: 5" Diameter, .75" Depth
- Shade: 5-6" Diameter, 6" height
- Materials: Hardwood, Metal, Linen