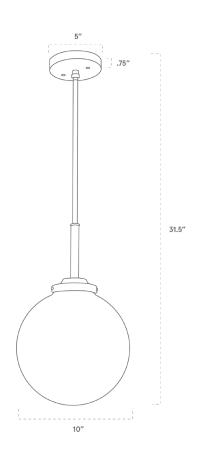

### SPECIFICATIONS

- Overall: 10" Depthx 10" Width x 31.5" Height
- Base: 5" Diameter, .75" Depth
- Shade: 10" Diameter
- Materials: Hardwood, Metal, Glass