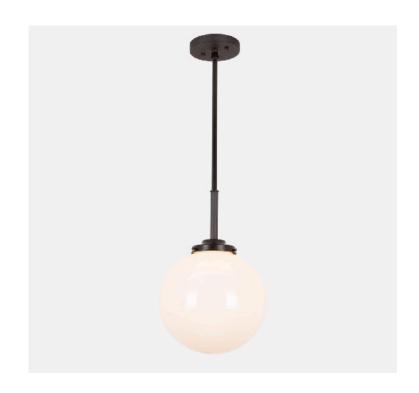

# Dilworth Pendant w/ Globe Shade 10"

### SPECIFICATIONS

- Overall: 10" Depthx 10" Width x 31.5" Height
- Base: 5" Diameter, .75" Depth
- Shade: 10" Diameter
- Materials: Hardwood, Metal, Glass