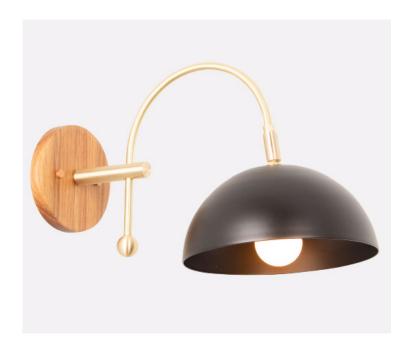

### Calabash Sconce

#### SPECIFICATIONS

- Overall: 16" Depth x 8"
   Width x 9.25" Height
- Base: 5" Diameter, .75" Depth
- Shade: 8" Diameter, 4" height
- Materials: Hardwood, Metal