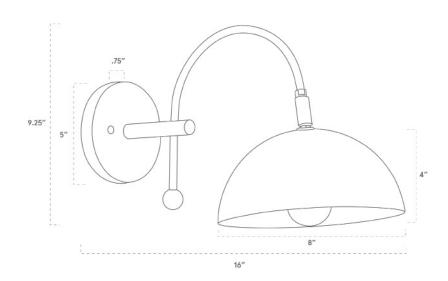

#### SPECIFICATIONS

- Overall: 16" Depth x 8"
   Width x 9.25" Height
- Base: 5" Diameter, .75" Depth
- Shade: 8" Diameter, 4" height
- Materials: Hardwood, Metal