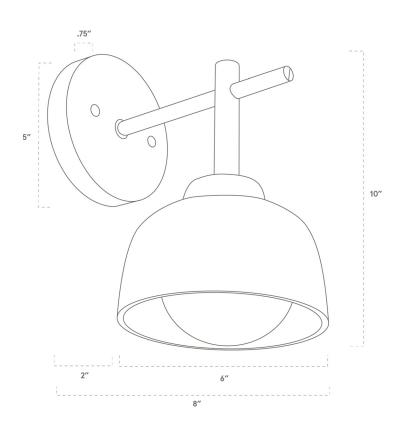

#### SPECIFICATIONS

- Overall: 8" Depth x 6" Width x 10" Height
- Base: 5" Diameter, .75" Depth
- Shade: 6" Diameter
- Wall Clearance: 2"
- Materials: Hardwood, Metal, Porcelain, Glass