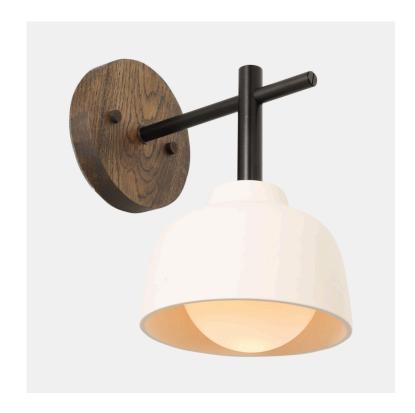

### **Billy Sconce**

#### FINISHES

Available in 7 wood and 7 metal finishes and 3 porcelain colors. Swatches are available online at worleyslighting.com/finishes

For pricing and purchasing, please wisit worleyslighting. com or contact us with further questions.