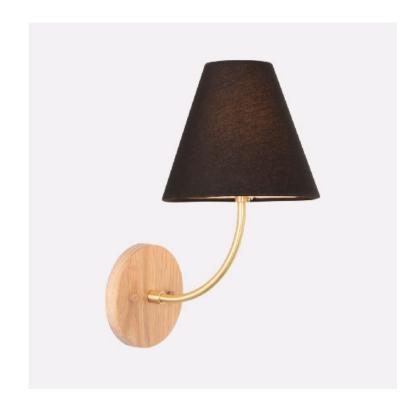

# Asheville Sconce

### SPECIFICATIONS

- Overall: 9.5" Depth x 7" Width x 14" Height
- Base: 5" Diameter, .75" Depth
- Shade: 3-7" Diameter, 6.5" height
- Materials: Hardwood, Brass, Linen