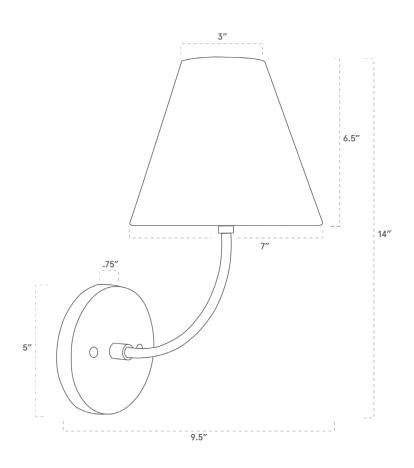

### SPECIFICATIONS

- Overall: 9.5" Depth x 7" Width x 14" Height
- Base: 5" Diameter, .75" Depth
- Shade: 3-7" Diameter, 6.5" height
- Materials: Hardwood, Brass, Linen