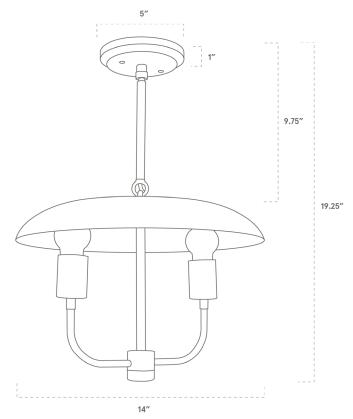

#### SPECIFICATIONS

- Overall: 14" Depth x 14" Width x 19.25" Height
- Height from ceiling to top of shade: 9.75"
- Base: 5" Diameter, 1" Depth
- Shade: 14" diameter
- Materials: Hardwood and metal