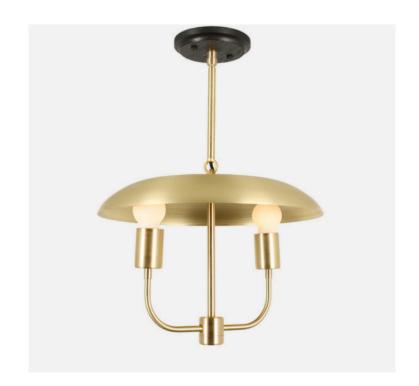

# Albright Lantern

#### SPECIFICATIONS

- Overall: 14" Depth x 14" Width x 19.25" Height
- Height from ceiling to top of shade: 9.75"
- Base: 5" Diameter, 1" Depth
- Shade: 14" diameter
- Materials: Hardwood and metal