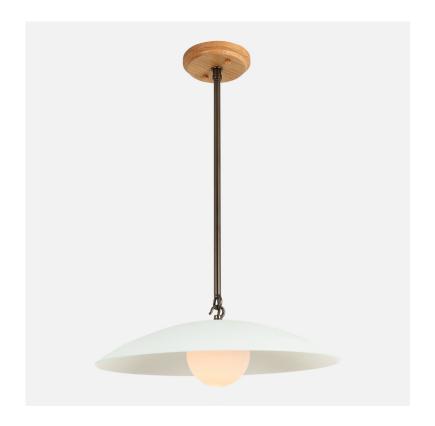

## Wrightsville Pendant

### SPECIFICATIONS

- Overall: 16" Depth, 16" Width, 24" Height
- Base: 5" Diameter
- Shade: 16" Diameter
- Materials: Hardwood, Brass, Steel, Aluminum, Glass