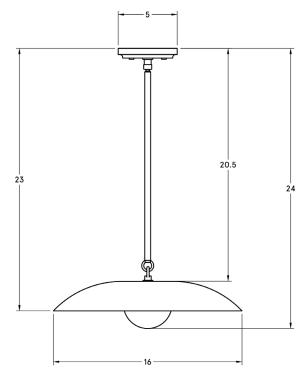

### SPECIFICATIONS

- Overall: 16" Depth, 16" Width, 24" Height
- Base: 5" Diameter
- Shade: 16" Diameter
- Materials: Hardwood, Brass, Steel, Aluminum, Glass