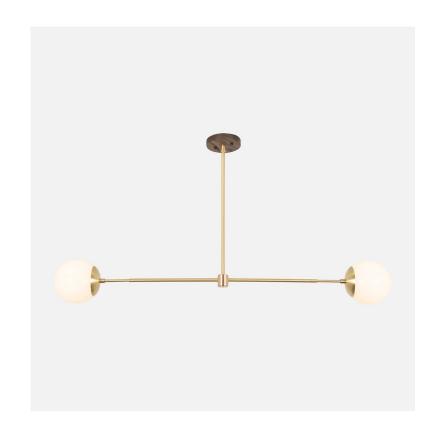

# T Colony Chandelier with Globes

### **SPECIFICATIONS**

- · Overall: 6" Depth, 45" Width, 22" Height
- · Glass Globe: 6" Diameter
- Base: 5" Diameter, .75" Depth
- Materials: Hardwood, Metal,
   Glass