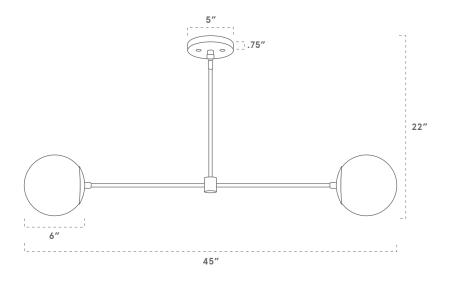

### **SPECIFICATIONS**

- · Overall: 6" Depth, 45" Width, 22" Height
- · Glass Globe: 6" Diameter
- Base: 5" Diameter, .75" Depth
- Materials: Hardwood, Metal,
   Glass