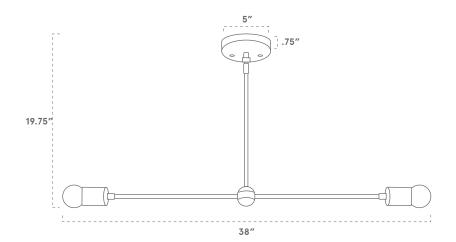

## **SPECIFICATIONS**

- · Overall: 5" Depth, 38" Width, 19.75" Height
- Base: 5" Diameter, .75" Depth
- · Materials: Hardwood, Metal