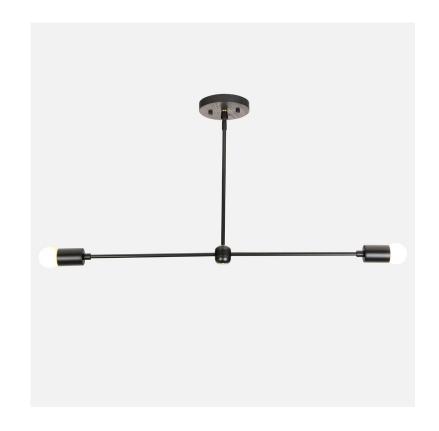

# T Colony Chandelier with Exposed Bulbs

## **SPECIFICATIONS**

- · Overall: 5" Depth, 38" Width, 19.75" Height
- Base: 5" Diameter, .75" Depth
- · Materials: Hardwood, Metal