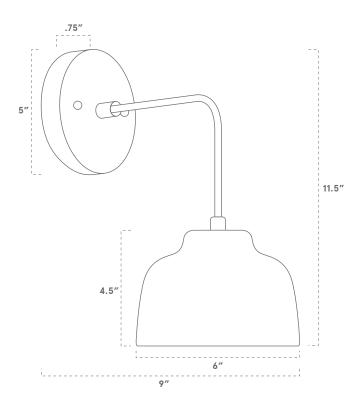

### **SPECIFICATIONS**

- Overall: 9" Depth, 6" Width, 11.5" Height
- · Base: 5" Diameter, .75" Depth
- Shade: 6" Width, 4.5" Height
- Materials: Hardwood, Metal, Porcelain