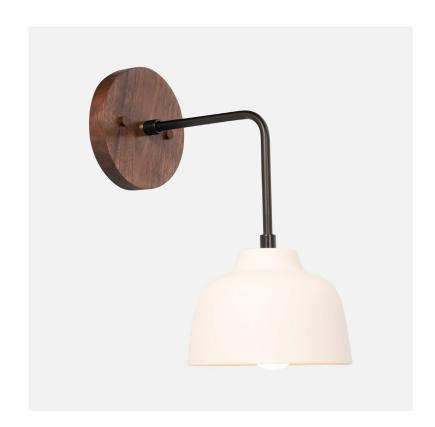

# **Tucker Sconce**

### **SPECIFICATIONS**

- Overall: 9" Depth, 6" Width, 11.5" Height
- · Base: 5" Diameter, .75" Depth
- Shade: 6" Width, 4.5" Height
- Materials: Hardwood, Metal, Porcelain