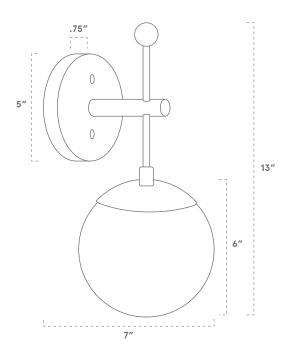

#### **SPECIFICATIONS**

- Overall: 7" Depth, 6" Width, 13" Height
- · Glass Globe: 6" Diameter
- Base: 5" Diameter, .75"

  Depth
- Materials: Hardwood, Metal,
   Glass