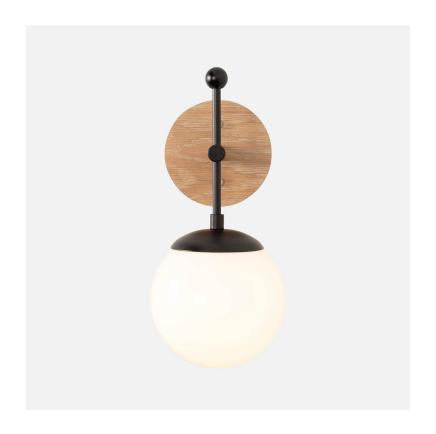

## Stem Globe Sconce

#### **SPECIFICATIONS**

- Overall: 7" Depth, 6" Width, 13" Height
- · Glass Globe: 6" Diameter
- Base: 5" Diameter, .75"

  Depth
- Materials: Hardwood, Metal,
   Glass

#### CERTIFICATIONS

UL Listed in USA and Canada for dry and damp locations

Handcrafted in the USA