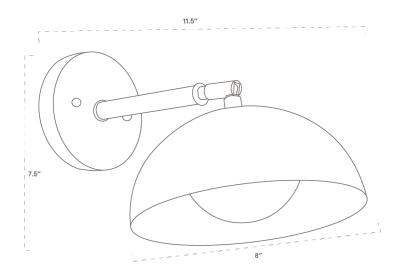

#### SPECIFICATIONS

- Overall: 11.5" Depth, 8" Width, 7.5" Height
- Base: 5" Diameter, .75" Depth
- Shade: 8" Diameter, 4" Height
- Materials: Hardwood, Metal, Glass