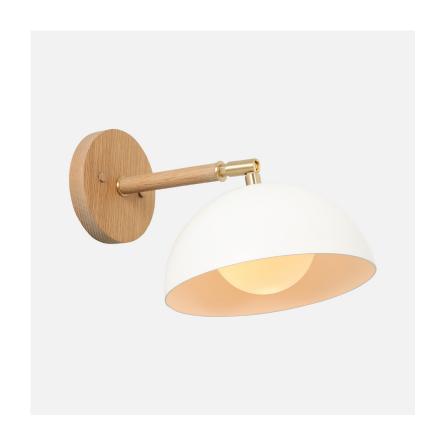

### Saluda Sconce

#### SPECIFICATIONS

- Overall: 11.5" Depth, 8" Width, 7.5" Height
- Base: 5" Diameter, .75" Depth
- Shade: 8" Diameter, 4" Height
- Materials: Hardwood, Metal, Glass