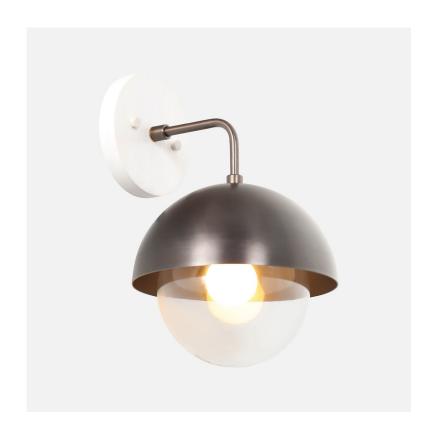

# Portea Sconce

# FINISHES

Available in 6 wood and 5 metal finishes and 2 glass colors. Swatches are available online at worleyslighting.com/finishes

For pricing and purchasing, please visit worleyslighting. com or contact us with further questions.