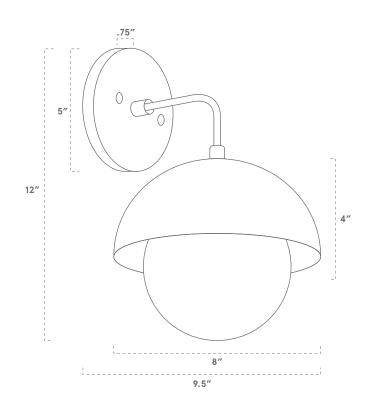

## **SPECIFICATIONS**

- Overall: 9.5" Depth, 8" Width, 12" Height
- Shade: 8" Diameter, 4" Height
- Base: 5" Diameter, .75"
  Depth
- Materials: Hardwood, Metal,
   Glass