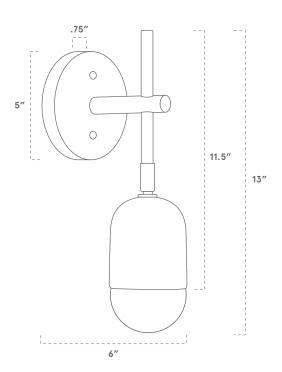

#### **SPECIFICATIONS**

- Overall (without bulb):
  6" Depth, 5" Width, 11.5"
  Height
- Overall (with G25 bulb):
  6" Depth, 5" Width, 13"
  Height
- Wood Base: 5" Diameter,.75" Depth
- Materials: Hardwood, Metal