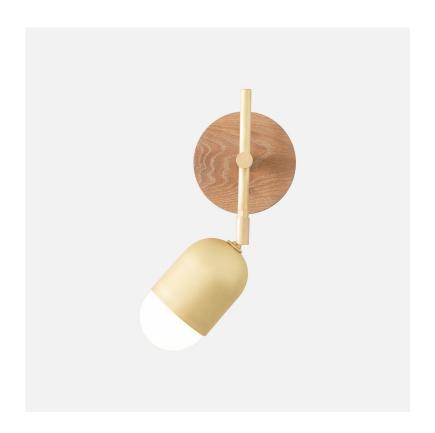

# **WORLEY'S**

LIGHTING

# Pebble Sconce

#### **SPECIFICATIONS**

- Overall (without bulb):
  6" Depth, 5" Width, 11.5"
  Height
- Overall (with G25 bulb):
  6" Depth, 5" Width, 13"
  Height
- Wood Base: 5" Diameter,.75" Depth
- Materials: Hardwood, Metal

### LAMPING

- · Incandescent, Dimable, LED
- · Compatible, bulb not included
- · 60 Watt Max
- · 110V 220V
- E26 Base

## CERTIFICATIONS

UL Listed in USA and Canada for dry and damp locations



Handcrafted in the USA

#### FINISHES

Available in 7 wood and 6 metal finishes. Swatches are available online at worleyslighting.com/finishes

For pricing and purchasing, please visit worleyslighting. com or contact us with further questions.