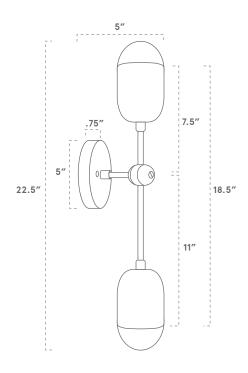

#### **SPECIFICATIONS**

- Overall (without bulbs):
   5" Depth, 5" Width, 18.5"
   Height
- Overall (with G25 bulbs):
   5" Depth, 5" Width, 22.5"
   Height
- Base: 5" Diameter, .75"
  Depth
- Materials: Hardwood, Metal