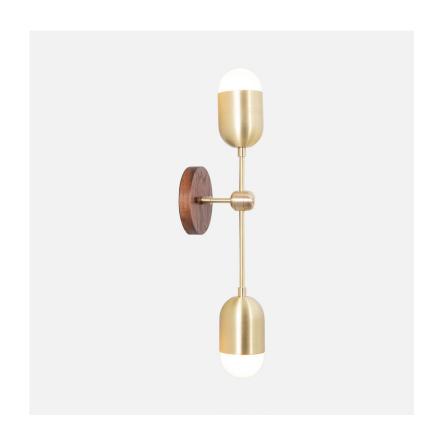

# Pebble Double Sconce 18"

#### **SPECIFICATIONS**

- Overall (without bulbs):
   5" Depth, 5" Width, 18.5"
   Height
- Overall (with G25 bulbs):
   5" Depth, 5" Width, 22.5"
   Height
- Base: 5" Diameter, .75"
  Depth
- Materials: Hardwood, Metal