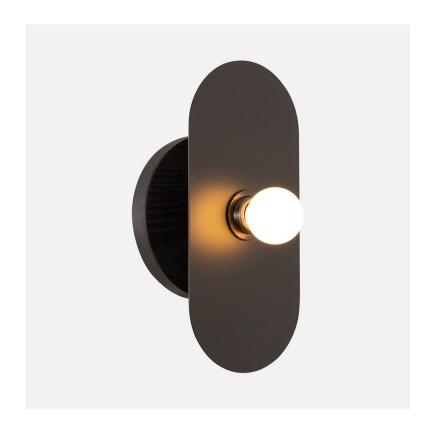

# Pawley Sconce

#### **SPECIFICATIONS**

- · Overall: 3.5" Depth (without bulb), 6" Width, 11" Height
- · Shade: 11" Height, 5" Width
- Base: 6" Diameter, .75"

  Depth
- · Materials: Hardwood, Metal

#### LAMPING

- · Incandescent, Dimable, LED
- · Compatible, bulb not included
- · 60 Watt Max
- · 110V 220V
- · E26 Base