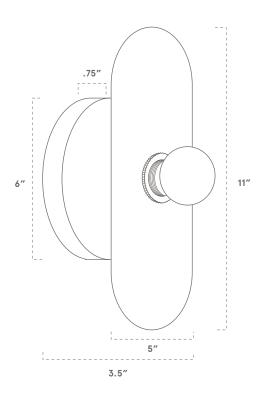

#### **SPECIFICATIONS**

- · Overall: 3.5" Depth (without bulb), 6" Width, 11" Height
- · Shade: 11" Height, 5" Width
- Base: 6" Diameter, .75"

  Depth
- · Materials: Hardwood, Metal