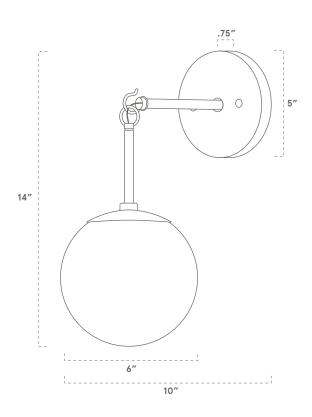

## **SPECIFICATIONS**

- · Overall: 10" Depth, 6" Width, 14" Height
- · Glass Globe: 6" Diameter
- Base: 5" Diameter, .75" Depth
- Materials: Hardwood, Metal,
  Glass