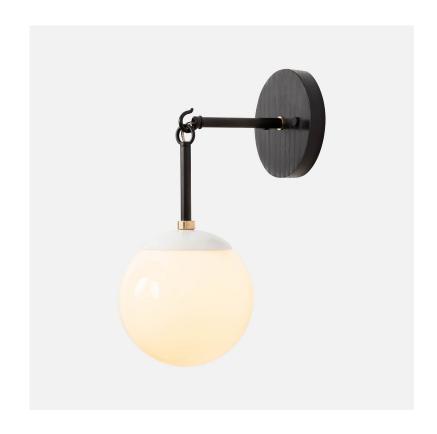

# Link Sconce with Globe

## **SPECIFICATIONS**

- · Overall: 10" Depth, 6" Width, 14" Height
- · Glass Globe: 6" Diameter
- Base: 5" Diameter, .75" Depth
- Materials: Hardwood, Metal,
  Glass