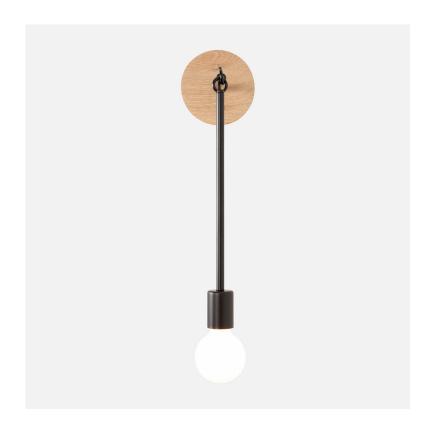

# Katie Sconce with Exposed Bulb

#### **SPECIFICATIONS**

- · Overall: 8.5" Depth, 5" Width, 18" Height
- Base: 5" Diameter, .75" Depth
- · Materials: Hardwood, Metal

#### LAMPING

- · Incandescent, Dimable, LED
- Compatible, bulb not included
- · 60 Watt Max
- · 110V 220V
- · E26 Base