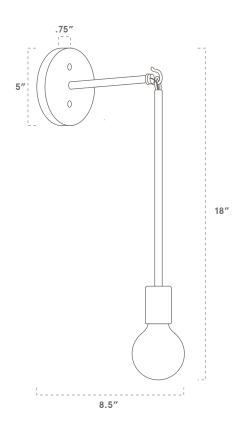

#### **SPECIFICATIONS**

- · Overall: 8.5" Depth, 5" Width, 18" Height
- Base: 5" Diameter, .75" Depth
- · Materials: Hardwood, Metal