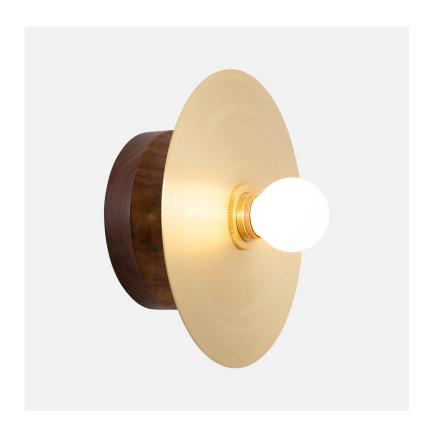

## Galileo Sconce 8"

#### **SPECIFICATIONS**

- Overall: 3.5" Depth, 8" Width, 8" Height
- · Base: 5" Diameter, .75" Depth
- · Shade: 8" Diameter
- Materials: Hardwood, Metal