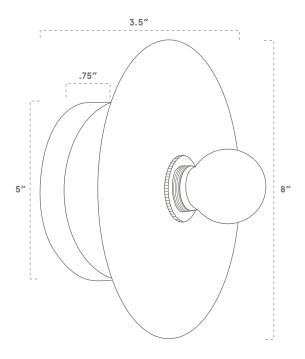

#### **SPECIFICATIONS**

- Overall: 3.5" Depth, 8" Width, 8" Height
- · Base: 5" Diameter, .75" Depth
- · Shade: 8" Diameter
- Materials: Hardwood, Metal