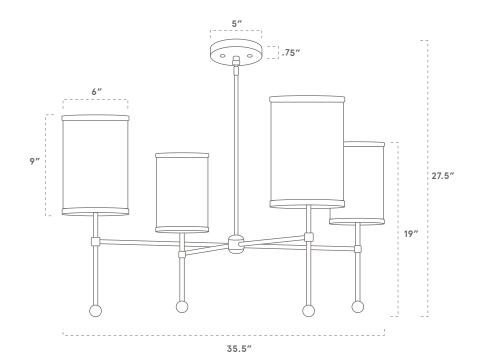

#### **SPECIFICATIONS**

- · Overall: 35.5" Depth, 35.5" Width, 27.5" Height
- From Top of Shade to Ball Detail: 19"
- Shades: 6" Diameter, 9" Height
- Base: 5" Diameter, .75"

  Depth
- Materials: Hardwood, Metal, Linen