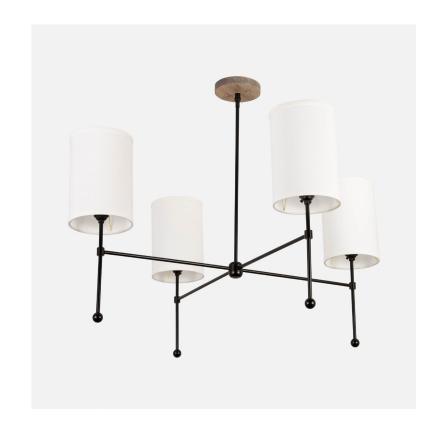

# **Ethel Chandelier**

#### **SPECIFICATIONS**

- · Overall: 35.5" Depth, 35.5" Width, 27.5" Height
- From Top of Shade to Ball Detail: 19"
- Shades: 6" Diameter, 9" Height
- Base: 5" Diameter, .75"

  Depth
- Materials: Hardwood, Metal, Linen